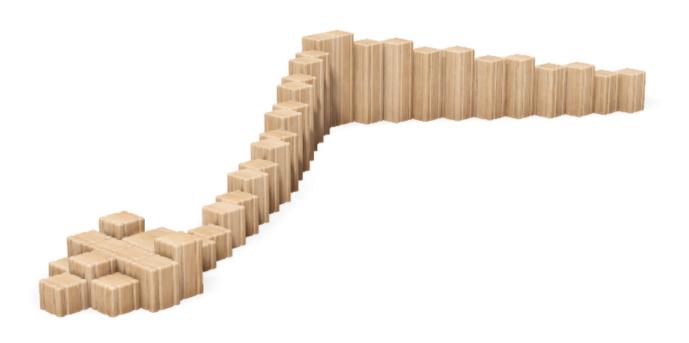

## **Stepping Snake Low Level Balance Unit:** PRO-500-223

**Description**: Slipping and slithering through the grass our stepping snake makes an interesting feature as a standalone play unit or part of a continuous trail. Great for building children's balance and confidence.

**Surfacing Requirements**: Perimeter L/M: 15 Wetpour/ Fibrefall M<sup>2</sup>: 10.5, Safagrass Mats M<sup>2</sup>: 10.5

Recommended User Age : 3+

Critical Fall Height : <600mm

Dimensions of Largest Part : 850x125x125mm

Weight of Heaviest Part : Approx 7.4kg

This product complies to: BS EN 1176-1\_2017

This product is for outdoor use only and must not be installed indoors. Children using the equipment must be supervised at all times.