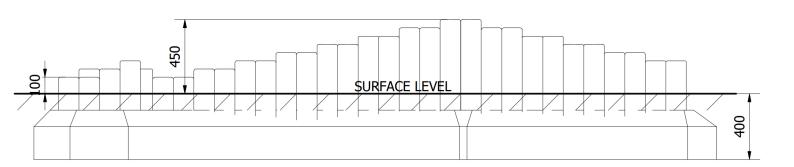

## **Side Elevation**

**Surfacing Requirements**: Perimeter L/M: 15 Wetpour/ Fibrefall M<sup>2</sup>: 10.5, Safagrass Mats M<sup>2</sup>: 10.5

Recommended User Age : 3+

Critical Fall Height : <600mm

Dimensions of Largest Part : 850x125x125mm

Weight of Heaviest Part : Approx 7.4kg

This product complies to: BS EN 1176-1\_2017

This product is for outdoor use only and must not be installed indoors. Children using the equipment must be supervised at all times.