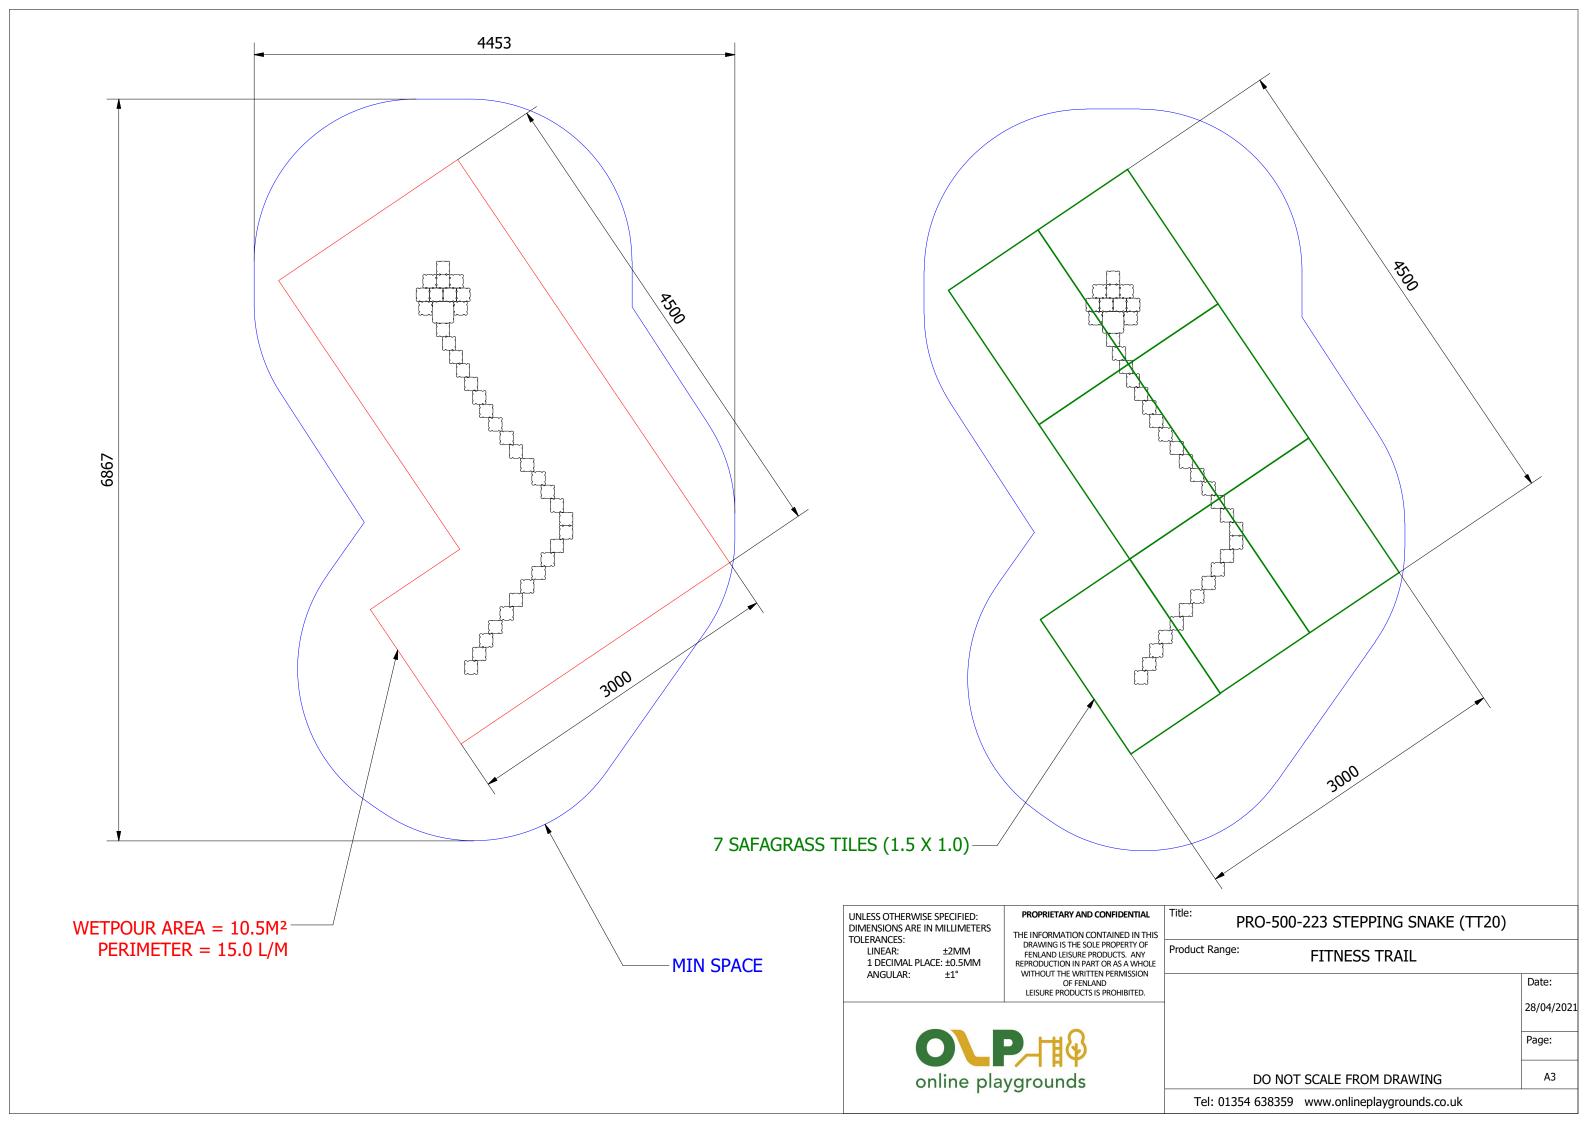

PROPRIETARY AND CONFIDENTIAL PRO-500-223 STEPPING SNAKE (TT20) THE INFORMATION CONTAINED IN THIS DRAWING IS THE SOLE PROPERTY OF FENLAND LEISURE PRODUCTS. ANY REPRODUCTION IN PART OR AS A WHOLE WITHOUT THE WRITTEN PERMISSION OF FENLAND LEISURE PRODUCTS IS PROHIBITED. LINEAR: ±2MM 1 DECIMAL PLACE: ±0.5MM ANGULAR: ±1° Product Range: FITNESS TRAIL DO NOT SCALE FROM DRAWING