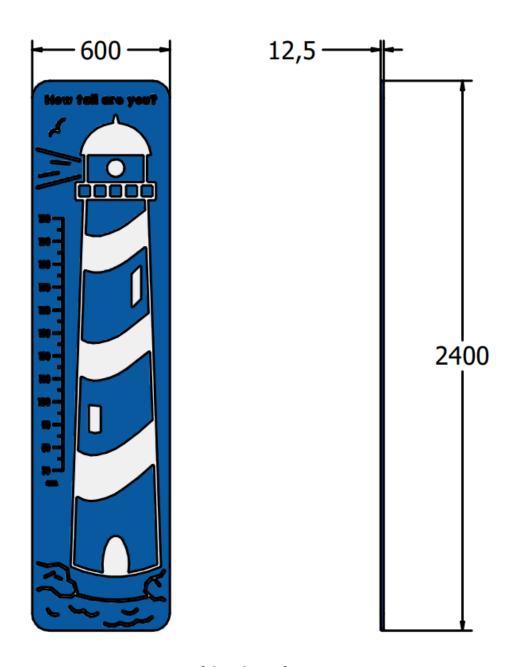

Recommended User Age : 2+ Critical Fall Height : 0mm

**Dimensions of Largest Part**: 600X2400X12.5mm **Weight of Heaviest Part**: Approx 15.5 kg

This product complies to: BS EN 1176-1\_2017

This product is for outdoor use only and must not be installed indoors. Children using the equipment must be supervised at all times.