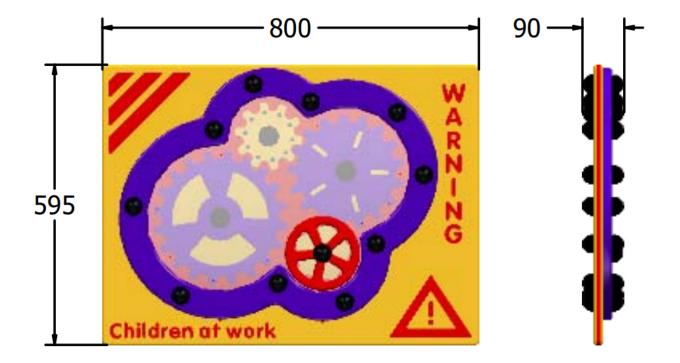

Surfacing Requirements : Perimeter L/M: N/A, Wetpour/ Fibrefall M<sup>2</sup>: N/A, Safagrass Mats M<sup>2</sup>: N/A

| Recommended User Age : 2+                 | Critical Fall Height : 0mm             |
|-------------------------------------------|----------------------------------------|
| Dimensions of Largest Part : 800X595X90mm | Weight of Heaviest Part : Approx 11 kg |

+44 (0)1354 638 359

Constructionlin

rpii

ISO 9001 : 2015 REGISTERED

sales@onlineplaygrounds.co.uk

150 45001 : 2018 REGISTERED

**Side Elevation** 

+44 (0)1354 638 359