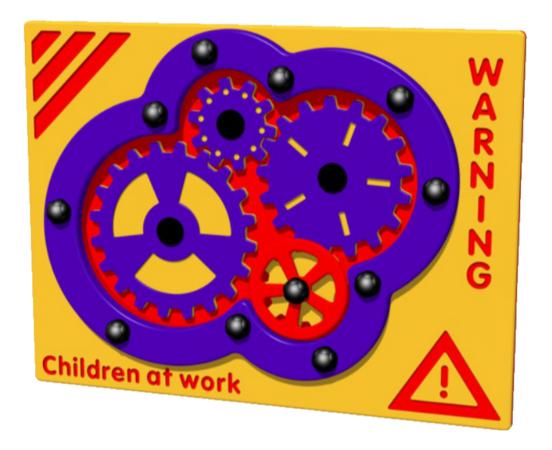

## CHILDREN AT WORK WALL PANEL: WP-009

COMS

AP

www.onlineplaygrounds.co.uk

Description : The Children at Work Cog Play Panel has a range of cogs that connect and move within the board. It is a great product for small groups of children to play together.