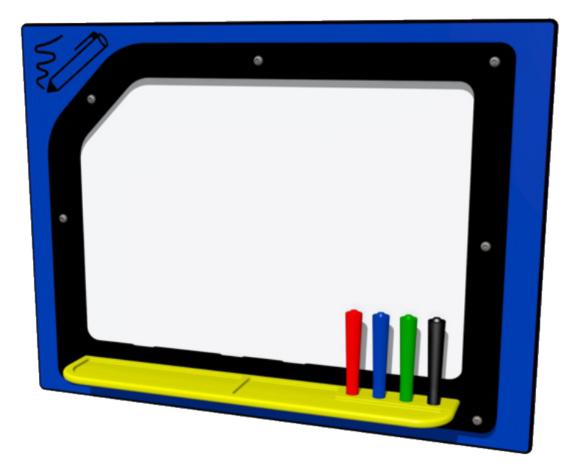

## DRY WIPE EDUCATIONAL WALL PANEL: WP-008

AP

CHAS

www.onlineplaygrounds.co.uk

COMS

**Description** : Draw away with the Dry Wipe Station XD Play Panel. Have an arts and crafts day with your friends using the dry wipe marker.