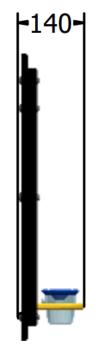

Surfacing Requirements : Perimeter L/M: N/A, Wetpour/ Fibrefall M<sup>2</sup>: N/A, Safagrass Mats M<sup>2</sup>: N/A

| Recommended User Age : 2+                  | Critical Fall Height : 0mm           |
|--------------------------------------------|--------------------------------------|
| Dimensions of Largest Part : 800x595x110mm | Weight of Heaviest Part : Approx 7.5 |

+44 (0)1354 638 359

Constructionline

rpii

ISO 9001:2015 REGISTERED

sales@onlineplaygrounds.co.uk

ISO 45001 : 2018 REGISTERED

Side Elevation

+44 (0)1354 638 359