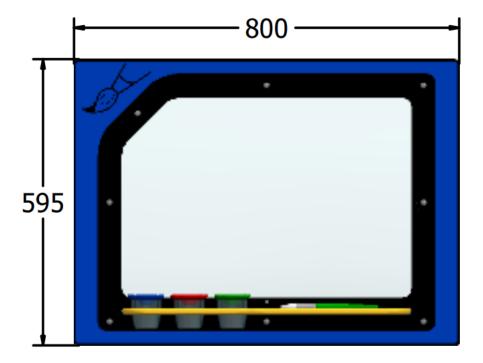

Surfacing Requirements : Perimeter L/M: N/A, Wetpour/ Fibrefall M<sup>2</sup>: N/A, Safagrass Mats M<sup>2</sup>: N/A

| Recommended User Age : 2+                  | Critical Fall Height : 0mm           |
|--------------------------------------------|--------------------------------------|
| Dimensions of Largest Part : 800x595x110mm | Weight of Heaviest Part : Approx 7.5 |