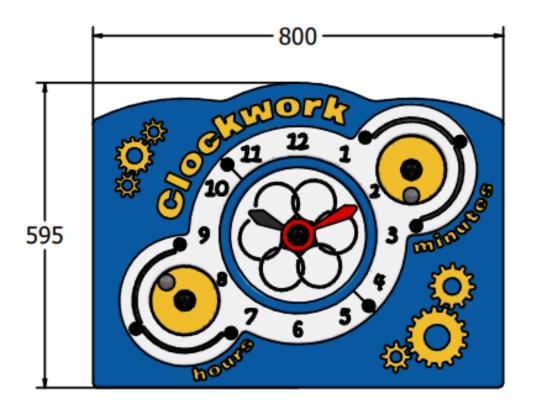

## **CLOCKWORK EDUCATIONAL WALL PLAY PANEL: WP-001**

**Description**: The Clockwork Play Panel is a mechanical cog panel with rotating discs for the 'hours' and 'minutes' These cogs move the clock hour hand and the minute disc