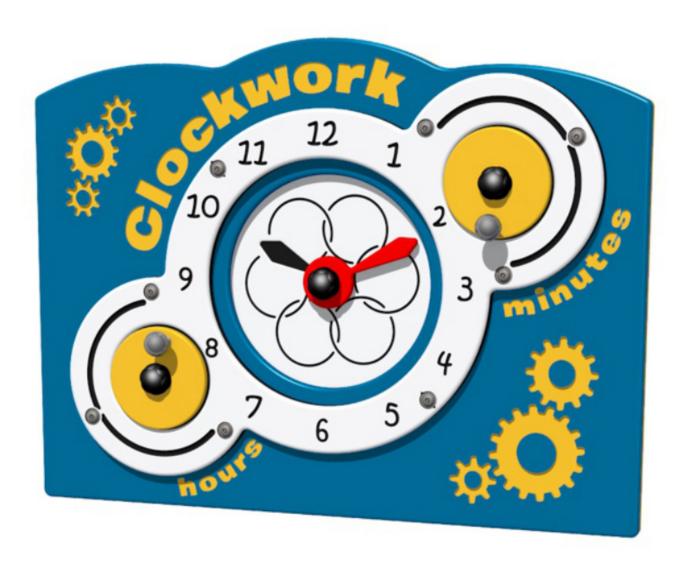

## **CLOCKWORK EDUCATIONAL WALL PLAY PANEL: WP-001**

**Description**: The Clockwork Play Panel is a mechanical cog panel with rotating discs for the 'hours' and 'minutes' These cogs move the clock hour hand and the minute disc