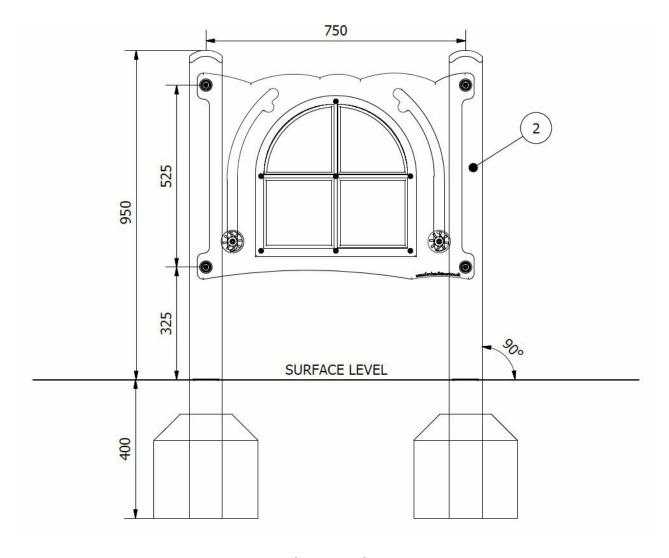

**Surfacing Requirements**: Perimeter L/M: N/A Wetpour/ Fibrefall M<sup>2</sup>: N/A, Safagrass Mats M<sup>2</sup>: N/A

**Recommended User Age**: 3+ Critical Fall Height: N/A

This product complies to : BS EN 1176-1\_2017

Additional information about this product and all the other products we offer can be found on our website www.onlineplaygrounds.co.uk

**Side Elevation** 