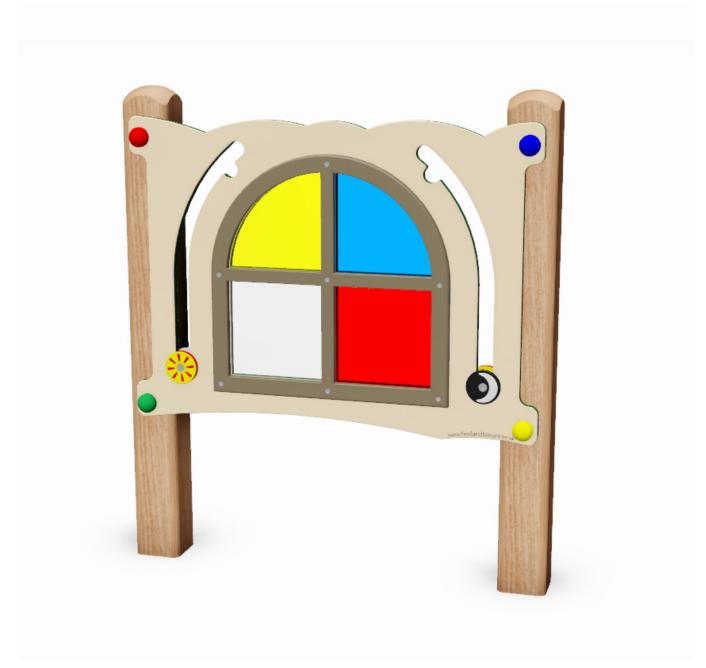

**Window Activity Play Panel:** PRO-500-079

**Description**: Which colour panel will you peer through next? The window creative play panel will be the start of a world of imagination for any child with its 4 individual see through coloured vision panels.