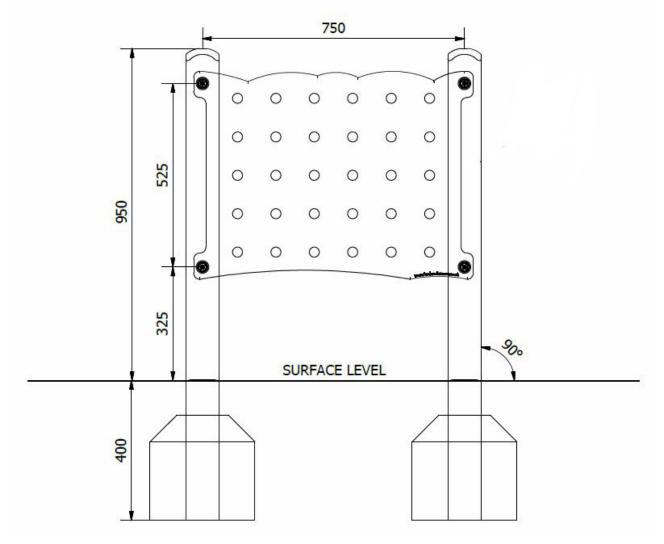

Surfacing Requirements : Perimeter L/M: N/A Wetpour/ Fibrefall M<sup>2</sup>: N/A, Safagrass Mats M<sup>2</sup>: N/A

| Recommended User Age : 3+                 | Critical Fall Height : N/A           |
|-------------------------------------------|--------------------------------------|
| Dimensions of Largest Part : 1350x95x95mm | Weight of Heaviest Part : Approx 5kg |

+44 (0)1354 638 359

Constructionline

SPA

rpii

ISO 9001:2015 REGISTERED

sales@onlineplaygrounds.co.uk

ISO 45001 : 2018 REGISTERED

**Side Elevation** 