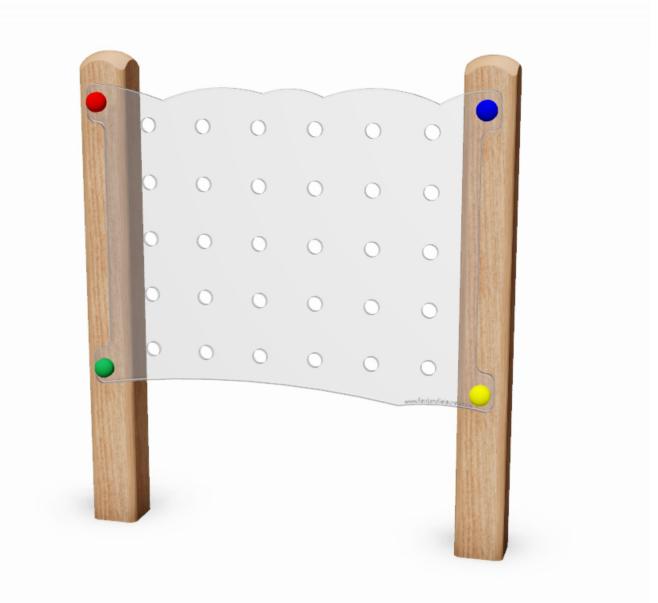

## Weaver Activity Play Panel: PRO-500-077

CHAS

www.onlineplaygrounds.co.uk

COMS

**API** 

**Description**: The opportunities are endless when using our weave panel either with ribbon, coloured wool, paper or natural materials. Children will be creating their own masterpiece in no time at all.