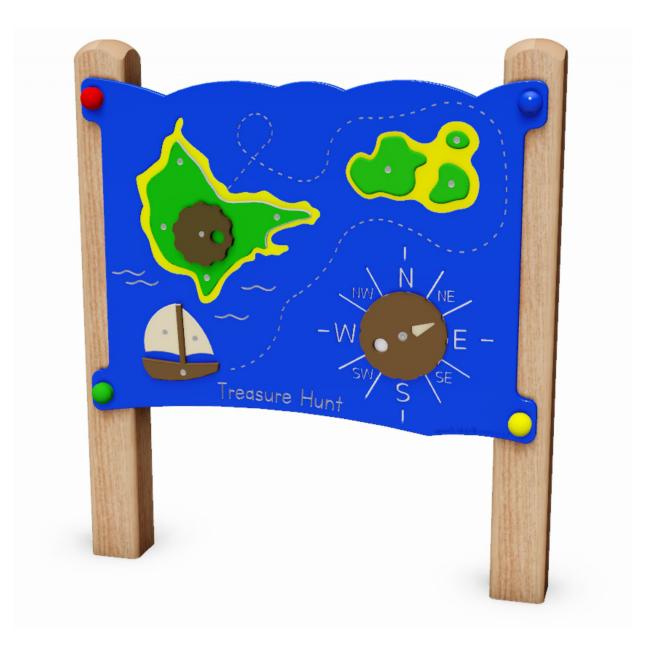

## Treasure Activity Play Panel: PRO-500-083

COMS

www.onlineplaygrounds.co.uk

Description : North, East, South or West. which way will you travel first? This 3D Treasure Activity Panel will be the start of many stories as you turn the direction wheel guiding you to the treasure island.