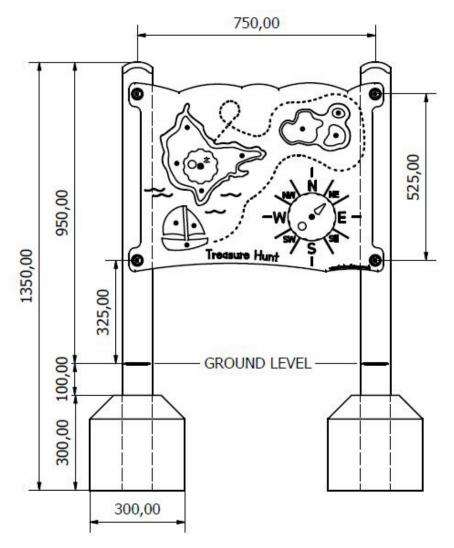

Surfacing Requirements : Perimeter L/M: N/A Wetpour/ Fibrefall M<sup>2</sup>: N/A, Safagrass Mats M<sup>2</sup>: N/A

| Recommended User Age : 3+                 | Critical Fall Height : N/A           |
|-------------------------------------------|--------------------------------------|
| Dimensions of Largest Part : 1350x95x95mm | Weight of Heaviest Part : Approx 5kg |