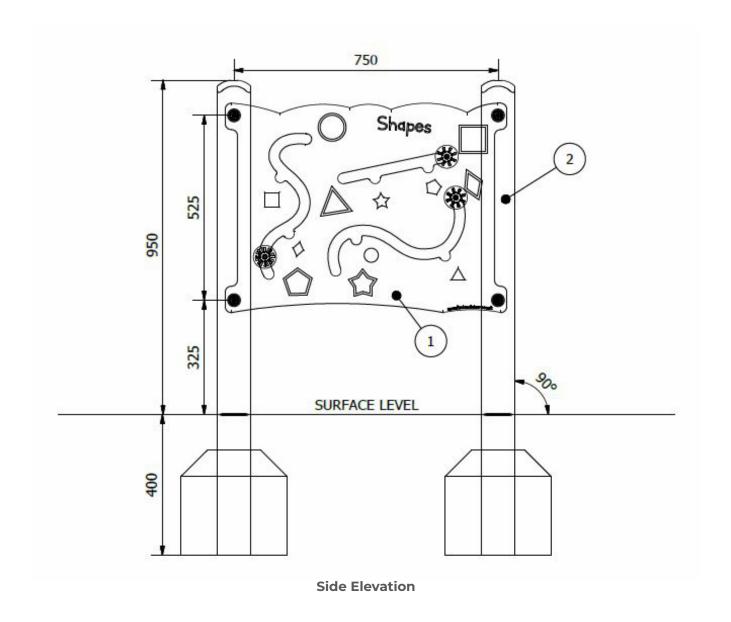

**Surfacing Requirements**: Perimeter L/M: N/A Wetpour/ Fibrefall M<sup>2</sup>: N/A, Safagrass Mats M<sup>2</sup>: N/A

**Recommended User Age**: 3+ Critical Fall Height: N/A

This product complies to: BS EN 1176-1\_2017