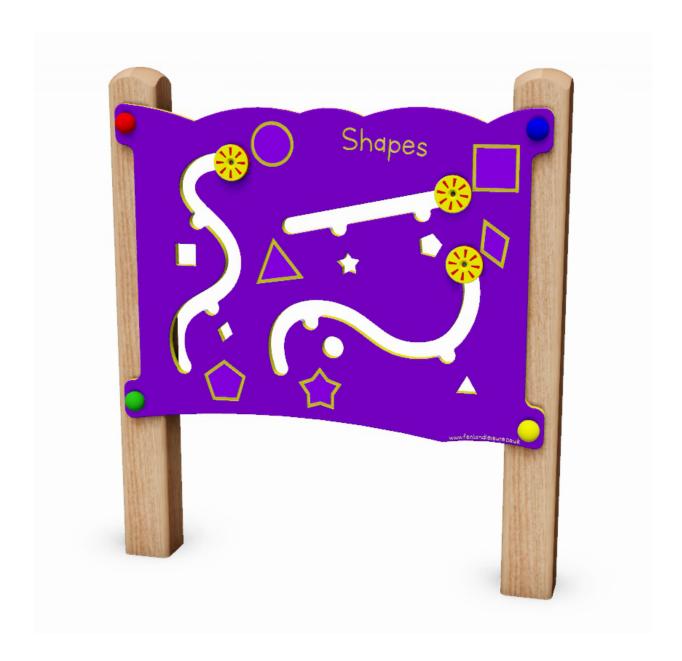

**Shapes Activity Play Panel:** PRO-500-082

**Description**: Learning about shapes can be fun with our Shapes Play Panel. The brightly coloured Panel incorporates both cut through and silhouette shapes with interconnecting rotating sliders.