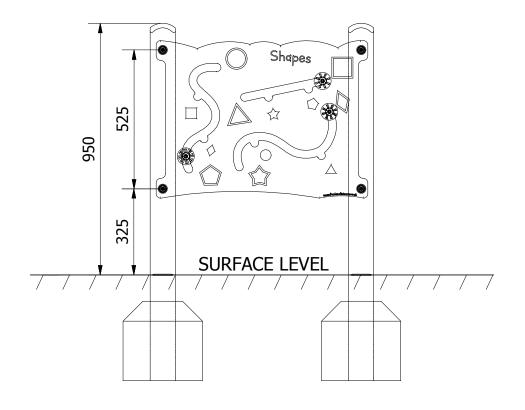

1. USING THE SUPPLIED FIXINGS SECURE THE PLAY PANEL TO THE POSTS USING THE PILOT HOLES ON THE POSTS FOR GUIDANCE.

2. POSITION THE UNIT IN THE FOUNDATION HOLES ENSURING THE GROUND LEVEL IS INLINE WITH THE GROUND MARKING ON THE POSTS.