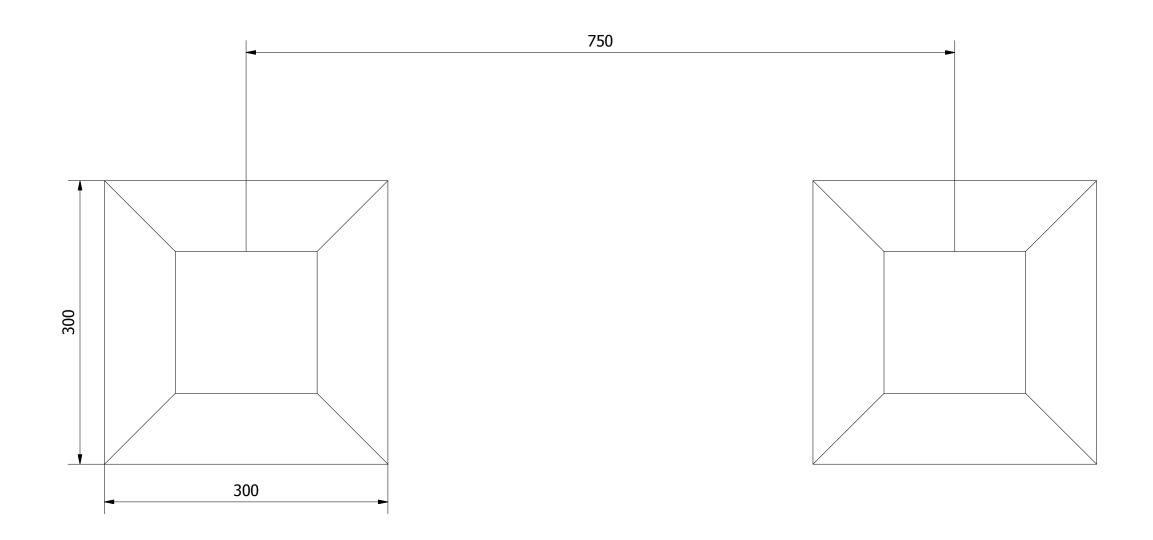

| PARTS LIST |     |             |                              |               |
|------------|-----|-------------|------------------------------|---------------|
| ITEM       | QTY | PART NUMBER | DESCRIPTION                  | STOCK NUMBER  |
| 1          | 1   | MOD-600-060 |                              |               |
| 2          | 2   | TB-200-531  | 4 X 4 100mmX100mm PAR Timber | COMTIMSAW0022 |
| 3          | 4   |             | M8 X 80 TORX WASHER HEAD     | COMA2WH8X80   |
| 4          | 1   |             | 2 PART CAP (RED)             | COMPLACAP0009 |
| 5          | 1   |             | 2 PART CAP (BLUE)            | COMPLACAP0035 |
| 6          | 1   |             | 2 PART CAP (YELLOW)          | COMPLACAP0027 |
| 7          | 1   |             | 2 PART CAP (GREEN)           | COMPLACAP0033 |
| 8          | 2   | 300x300x300 | 0.033 CONCRETE FOUNDATION    |               |

PRO-500-082 SHAPES PLAY PANEL

Product Range: PLAY PANELS

29/05/2019 Page:

Date:

DO NOT SCALE FROM DRAWING

Tel: 01354 638359 Fax: 01354 638464 www.fenlandleisure.co.uk

ALL FOUNDATIONS 300 X 300 X 300MM DEEP UNLESS OTHERWISE SPECIFIED