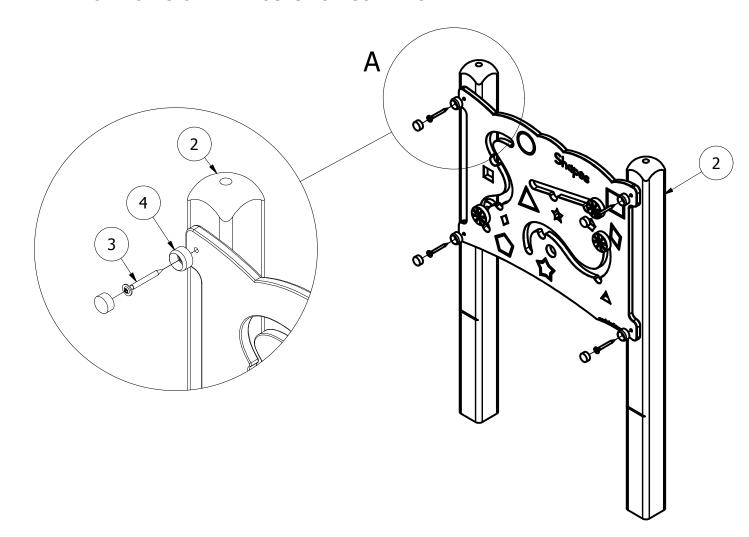

| PARTS LIST |     |             |                              |               |
|------------|-----|-------------|------------------------------|---------------|
| ITEM       | QTY | PART NUMBER | DESCRIPTION                  | STOCK NUMBER  |
| 1          | 1   | MOD-600-060 |                              |               |
| 2          | 2   | TB-200-531  | 4 X 4 100mmX100mm PAR Timber | COMTIMSAW0022 |
| 3          | 4   |             | M8 X 80 TORX WASHER HEAD     | COMA2WH8X80   |
| 4          | 1   |             | 2 PART CAP (RED)             | COMPLACAP0009 |
| 5          | 1   |             | 2 PART CAP (BLUE)            | COMPLACAP0035 |
| 6          | 1   |             | 2 PART CAP (YELLOW)          | COMPLACAP0027 |
| 7          | 1   |             | 2 PART CAP (GREEN)           | COMPLACAP0033 |
| 8          | 2   | 300x300x300 | 0.033 CONCRETE FOUNDATION    |               |

1. USING THE SUPPLIED FIXINGS SECURE THE PLAY PANEL TO THE POSTS USING THE PILOT HOLES ON THE POSTS FOR GUIDANCE.

2. POSITION THE UNIT IN THE FOUNDATION HOLES ENSURING THE GROUND LEVEL IS INLINE WITH THE GROUND MARKING ON THE POSTS.

4. FINALLY, ENSURE ALL FIXINGS HAVE BEEN TIGHTENED AND PROTECTIVE CAPS IN PLACE. ADD CONCRETE TO EACH FOUNDATION HOLE AND LEAVE FOR 48 HOURS

UNLESS OTHERWISE SPECIFIED:
DIMENSIONS ARE IN MILLIMETERS
TOLERANCES:
LINFAR: +2MM