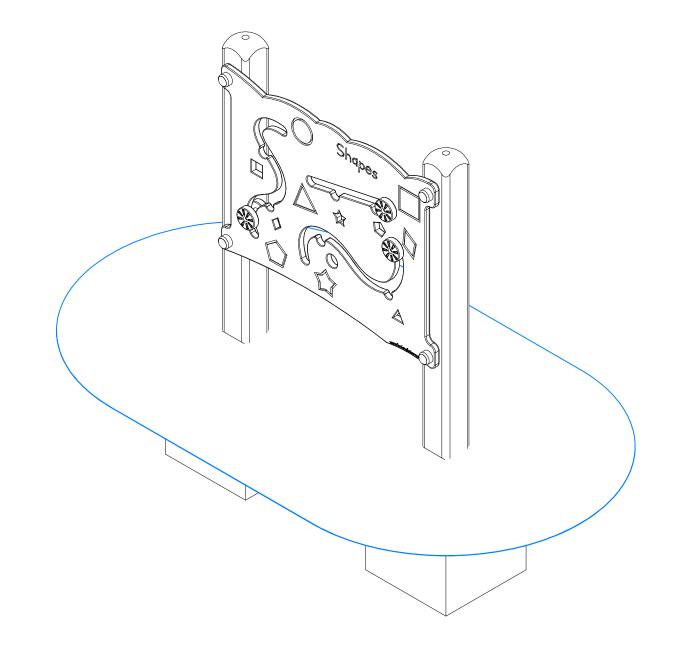

1. USING THE SUPPLIED FIXINGS SECURE THE PLAY PANEL TO THE POSTS USING THE PILOT HOLES ON THE POSTS FOR GUIDANCE.

2. POSITION THE UNIT IN THE FOUNDATION HOLES ENSURING THE GROUND LEVEL IS INLINE WITH THE GROUND MARKING ON THE POSTS.