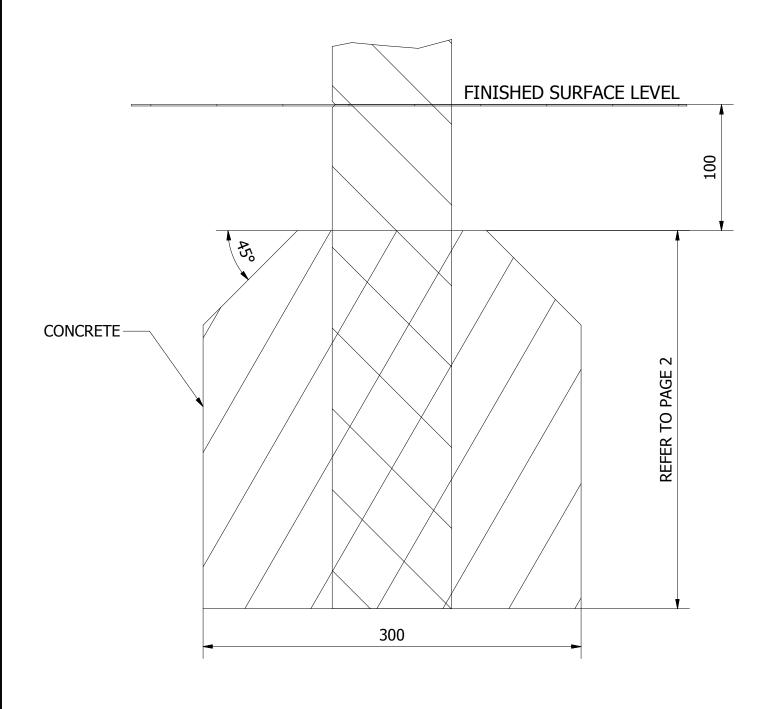

PRO-500-082 SHAPES PLAY PANEL

Product Range: PLAY PANELS

29/05/2019 Page:

Date:

DO NOT SCALE FROM DRAWING

Tel: 01354 638359 Fax: 01354 638464 www.fenlandleisure.co.uk

ALL FOUNDATIONS 300 X 300 X 300MM DEEP UNLESS OTHERWISE SPECIFIED

4. FINALLY, ENSURE ALL FIXINGS HAVE BEEN TIGHTENED AND PROTECTIVE CAPS IN PLACE. ADD CONCRETE TO EACH FOUNDATION HOLE AND LEAVE FOR 48 HOURS

UNLESS OTHERWISE SPECIFIED:
DIMENSIONS ARE IN MILLIMETERS
TOLERANCES:
LINFAR: +2MM