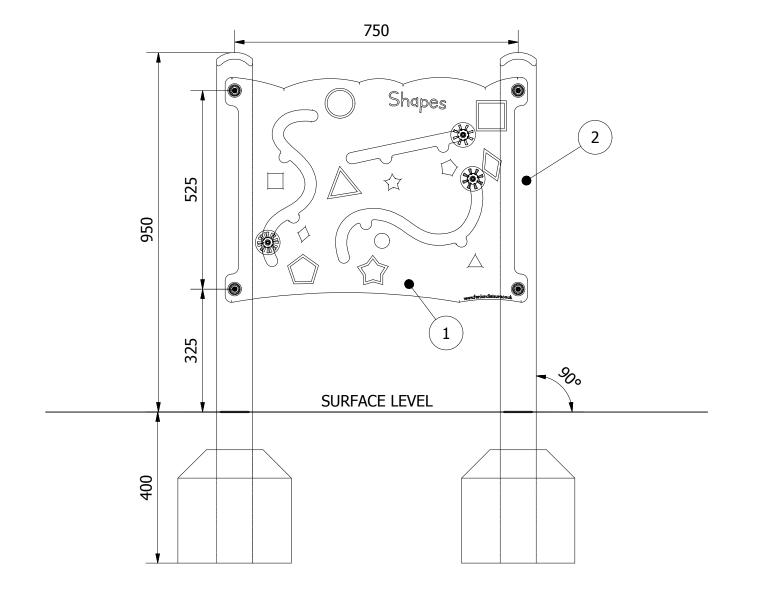

| PARTS LIST |     |             |                              |               |
|------------|-----|-------------|------------------------------|---------------|
| ITEM       | QTY | PART NUMBER | DESCRIPTION                  | STOCK NUMBER  |
| 1          | 1   | MOD-600-060 |                              |               |
| 2          | 2   | TB-200-531  | 4 X 4 100mmX100mm PAR Timber | COMTIMSAW0022 |
| 3          | 4   |             | M8 X 80 TORX WASHER HEAD     | COMA2WH8X80   |
| 4          | 1   |             | 2 PART CAP (RED)             | COMPLACAP0009 |
| 5          | 1   |             | 2 PART CAP (BLUE)            | COMPLACAP0035 |
| 6          | 1   |             | 2 PART CAP (YELLOW)          | COMPLACAP0027 |
| 7          | 1   |             | 2 PART CAP (GREEN)           | COMPLACAP0033 |
| 8          | 2   | 300x300x300 | 0.033 CONCRETE FOUNDATION    |               |

1. USING THE SUPPLIED FIXINGS SECURE THE PLAY PANEL TO THE POSTS USING THE PILOT HOLES ON THE POSTS FOR GUIDANCE.

2. POSITION THE UNIT IN THE FOUNDATION HOLES ENSURING THE GROUND LEVEL IS INLINE WITH THE GROUND MARKING ON THE POSTS.

4. FINALLY, ENSURE ALL FIXINGS HAVE BEEN TIGHTENED AND PROTECTIVE CAPS IN PLACE. ADD CONCRETE TO EACH FOUNDATION HOLE AND LEAVE FOR 48 HOURS

UNLESS OTHERWISE SPECIFIED:
DIMENSIONS ARE IN MILLIMETERS
TOLERANCES:
LINFAR: +2MM