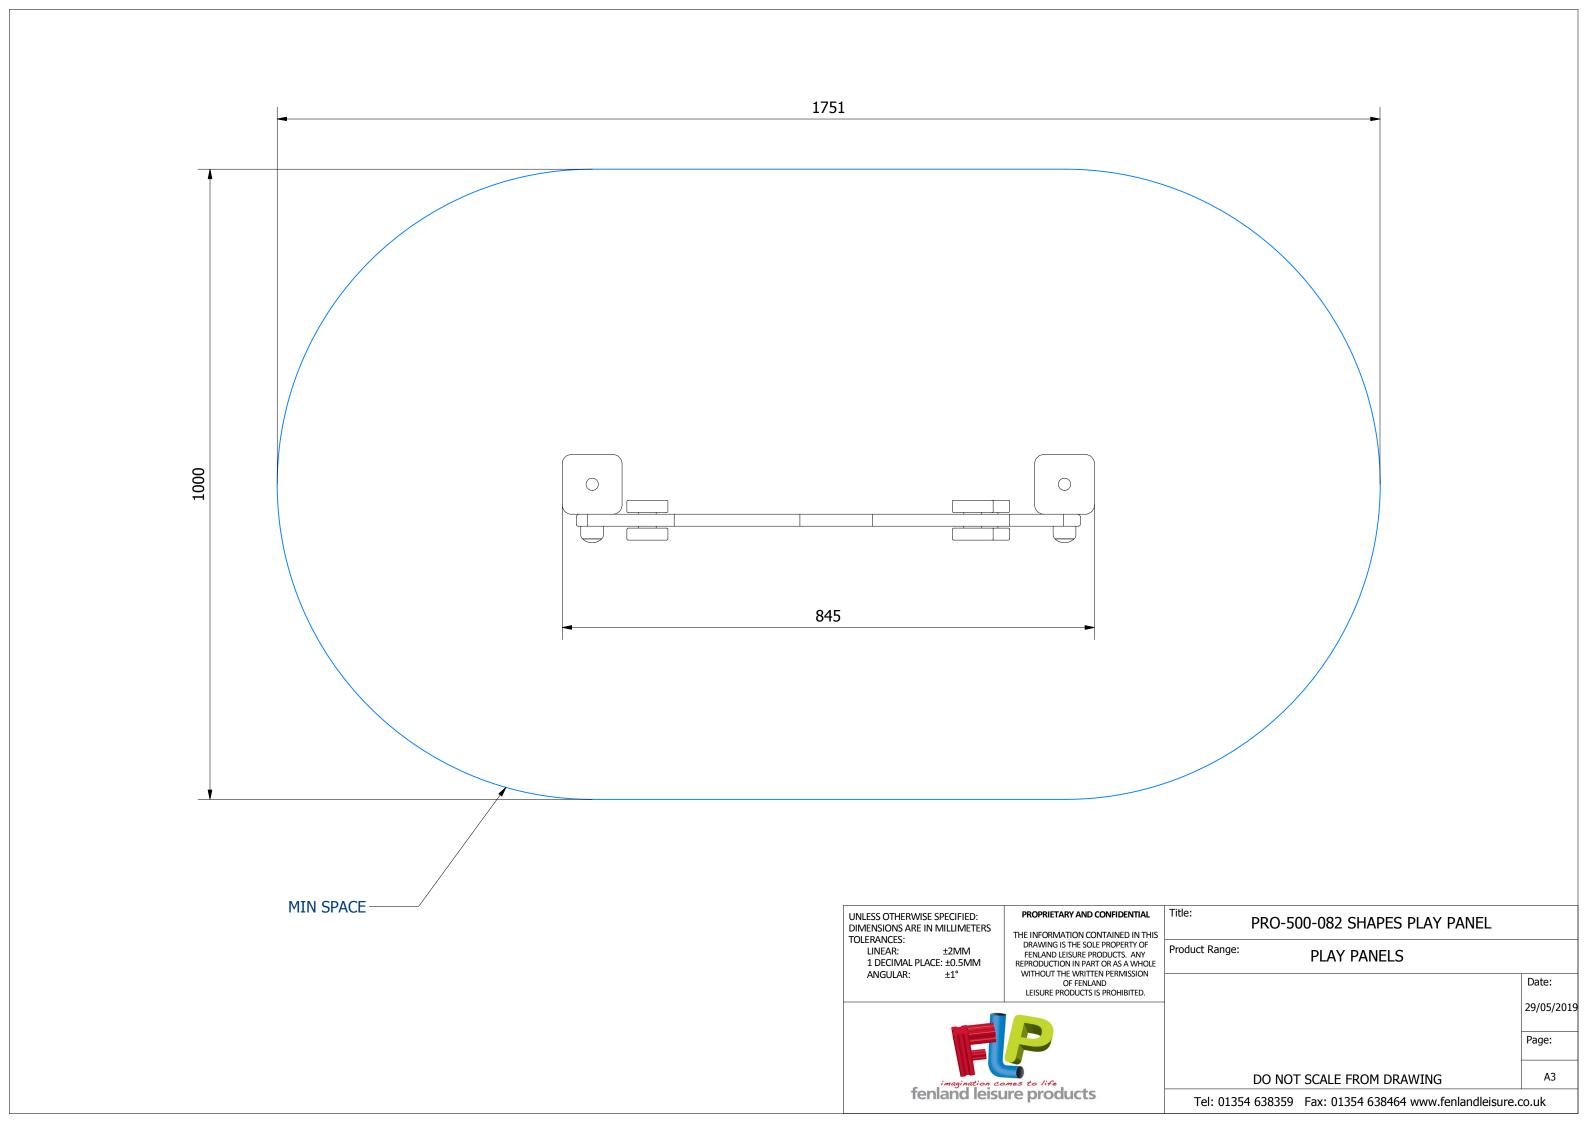

|     | <0.6 FFH |
|-----|----------|
|     |          |
|     |          |
|     | DO N     |
| - [ |          |

Title: PRO-500-082 SHAPES PLAY PANEL

Product Range: PLAY PANELS

ILATIANLES

<0.6 FFH

DO NOT SCALE FROM DRAWING

PRO-500-082 SHAPES PLAY PANEL

Product Range: PLAY PANELS

29/05/2019 Page:

Date:

DO NOT SCALE FROM DRAWING

Tel: 01354 638359 Fax: 01354 638464 www.fenlandleisure.co.uk

ALL FOUNDATIONS 300 X 300 X 300MM DEEP UNLESS OTHERWISE SPECIFIED