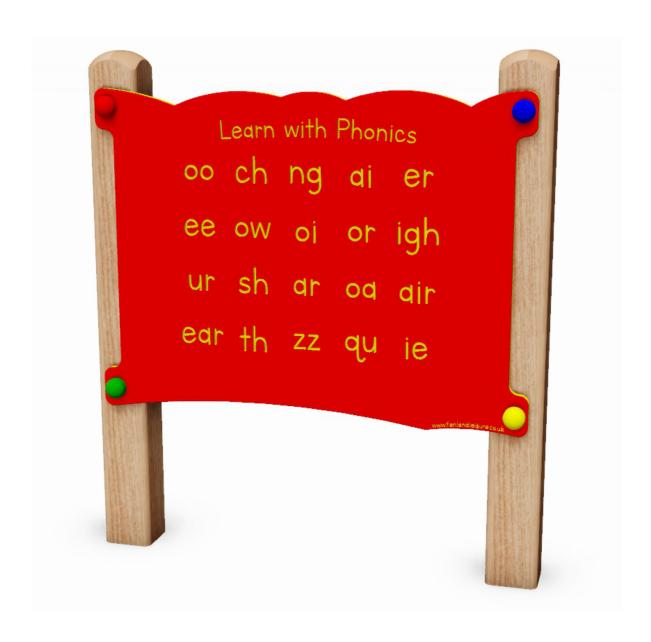

Phonics Activity Play Panel: PRO-500-081

**Description**: The Phonics Play Panel provides the ideal opportunity for children to play together and help develop reading skills at the same time.

**Surfacing Requirements**: Perimeter L/M: N/A Wetpour/ Fibrefall M<sup>2</sup>: N/A, Safagrass Mats M<sup>2</sup>: N/A