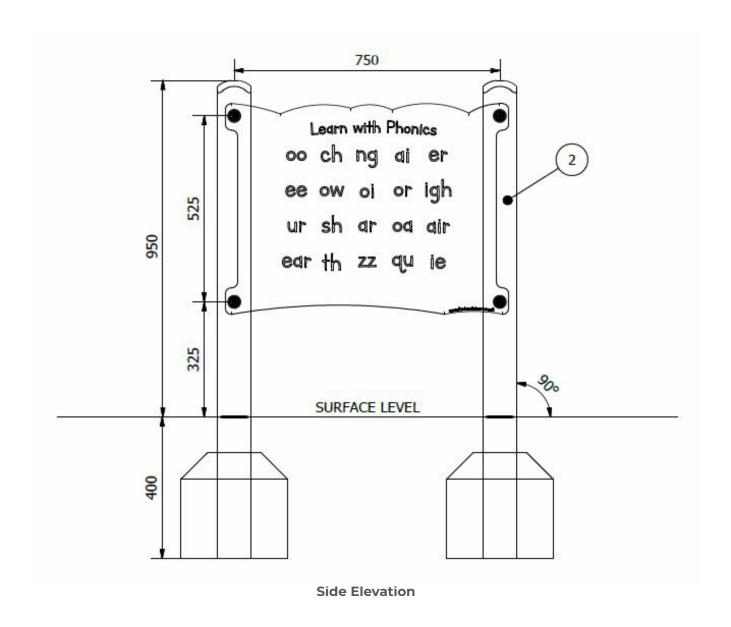

Phonics Activity Play Panel: PRO-500-081

**Description**: The Phonics Play Panel provides the ideal opportunity for children to play together and help develop reading skills at the same time.

**Surfacing Requirements**: Perimeter L/M: N/A Wetpour/ Fibrefall M<sup>2</sup>: N/A, Safagrass Mats M<sup>2</sup>: N/A

**Recommended User Age**: 3+ Critical Fall Height: N/A

This product complies to: BS EN 1176-1\_2017

This product is for outdoor use only and must not be installed indoors. Children using the equipment must be supervised at all times.