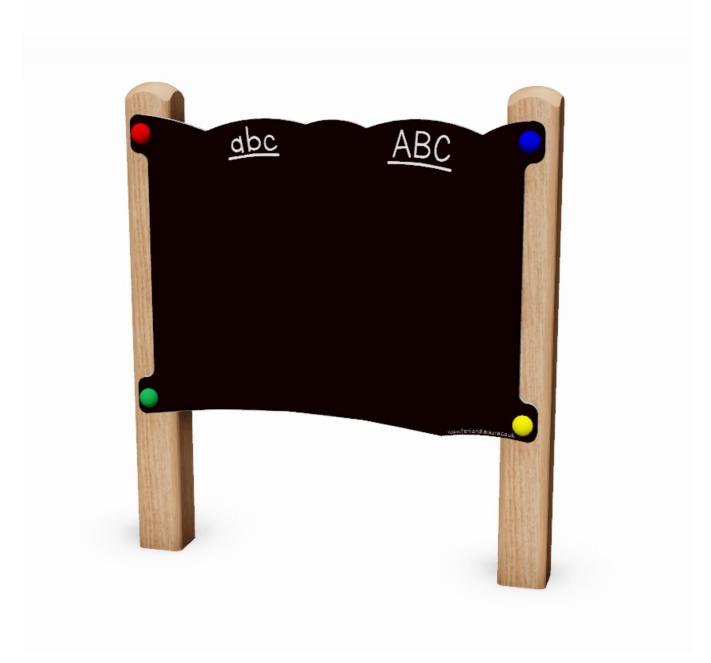

Chalk Activity Play Panel: PRO-500-078

**Description**: Children will soon be creating their own masterpiece in no time at all when using our Chalk Play Panel. The panels are manufactured from high quality durable materials and provide plenty of fun.