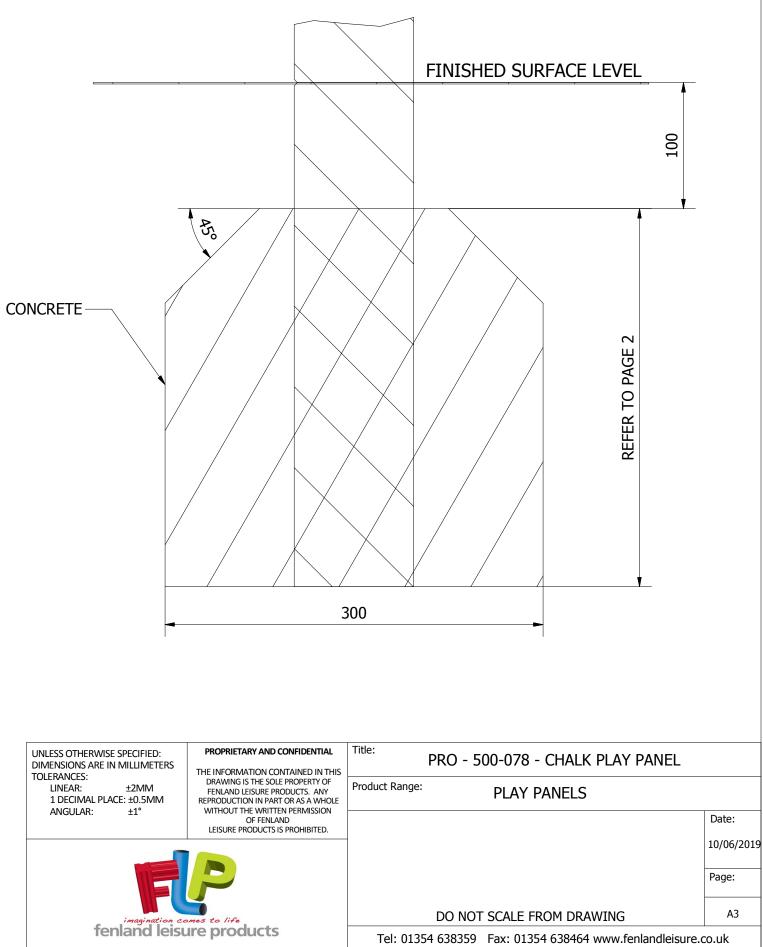

| PRO - 500-078 - CHALK PLAY PA                               | NEL        |
|-------------------------------------------------------------|------------|
| t Range: PLAY PANELS                                        |            |
|                                                             | Date:      |
|                                                             | 10/06/2019 |
|                                                             | Page:      |
| DO NOT SCALE FROM DRAWING                                   | A3         |
| el: 01354 638359 Fax: 01354 638464 www.fenlandleisure.co.uk |            |

## PRO - 500-078 - CHALK PLAY PANEL

| t Range: | PLAY PANELS            |            |
|----------|------------------------|------------|
|          |                        | Date:      |
|          |                        | 10/06/2019 |
|          |                        | Page:      |
| DO       | NOT SCALE FROM DRAWING | A3         |