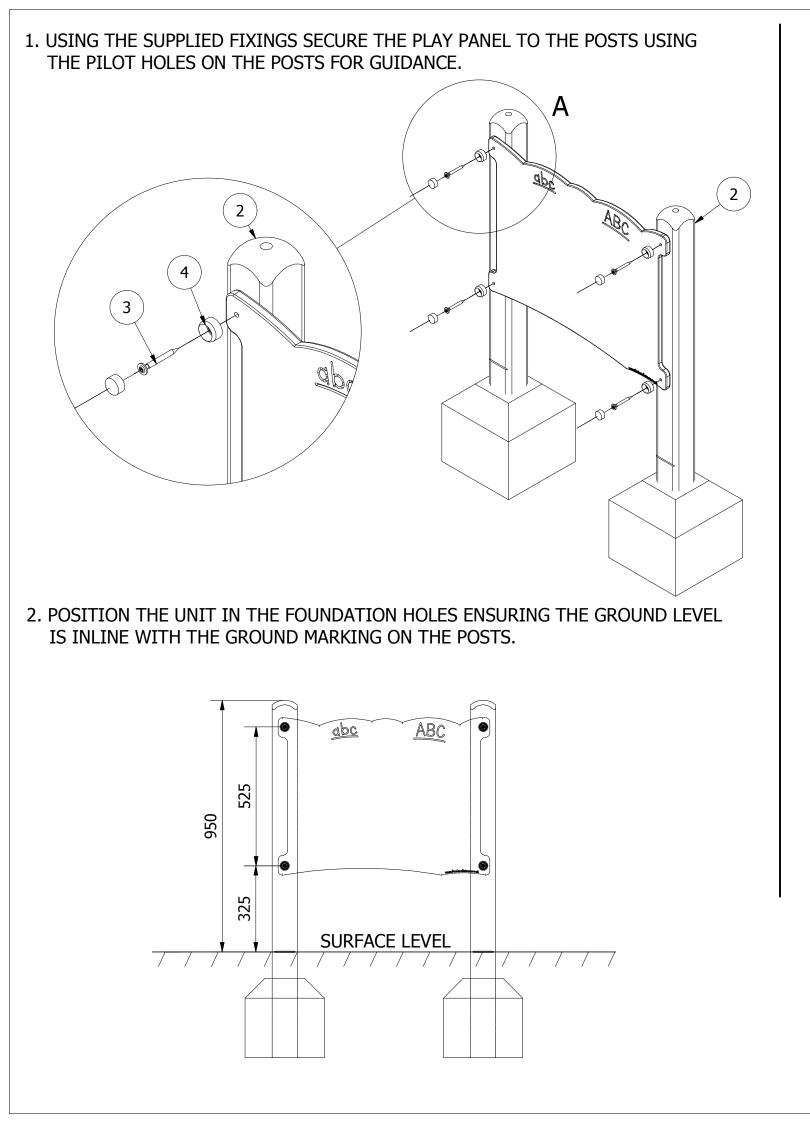

## 4. FINALLY, ENSURE ALL FIXINGS HAVE BEEN TIGHTENED AND PROTECTIVE CAPS IN PLACE. ADD CONCRETE TO EACH FOUNDATION HOLE AND LEAVE FOR 48 HOURS