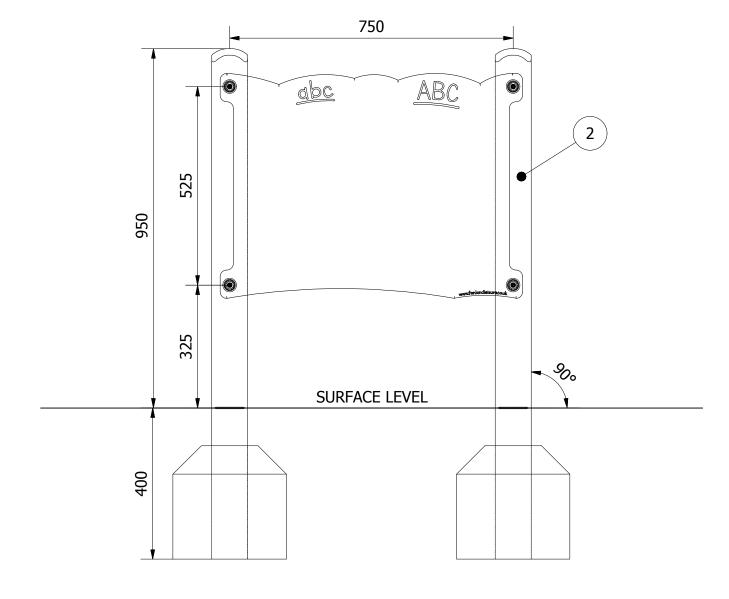

| PARTS LIST |     |             |                                       |               |  |
|------------|-----|-------------|---------------------------------------|---------------|--|
| ITEM       | QTY | PART NUMBER | DESCRIPTION                           | STOCK NUMBER  |  |
| 2          | 2   | TB-200-531  | 4 X 4 100mmX100mm PAR Timber          | COMTIMSAW0022 |  |
| 3          | 4   |             | M8 X 80 TORX WASHER HEAD              | COMA2WH8X80   |  |
| 4          | 1   |             | 2 PART CAP (RED)                      | COMPLACAP0009 |  |
| 5          | 1   |             | 2 PART CAP (BLUE)                     | COMPLACAP0035 |  |
| 6          | 1   |             | 2 PART CAP (YELLOW)                   | COMPLACAP0027 |  |
| 7          | 1   |             | 2 PART CAP (GREEN)                    | COMPLACAP0033 |  |
| 8          | 2   | 300x300x300 | 0.03 <sup>3</sup> CONCRETE FOUNDATION |               |  |
| 9          | 1   | PE-400-059  | Black/ White/ Black HDPE 19mm         | COMPOL0043    |  |