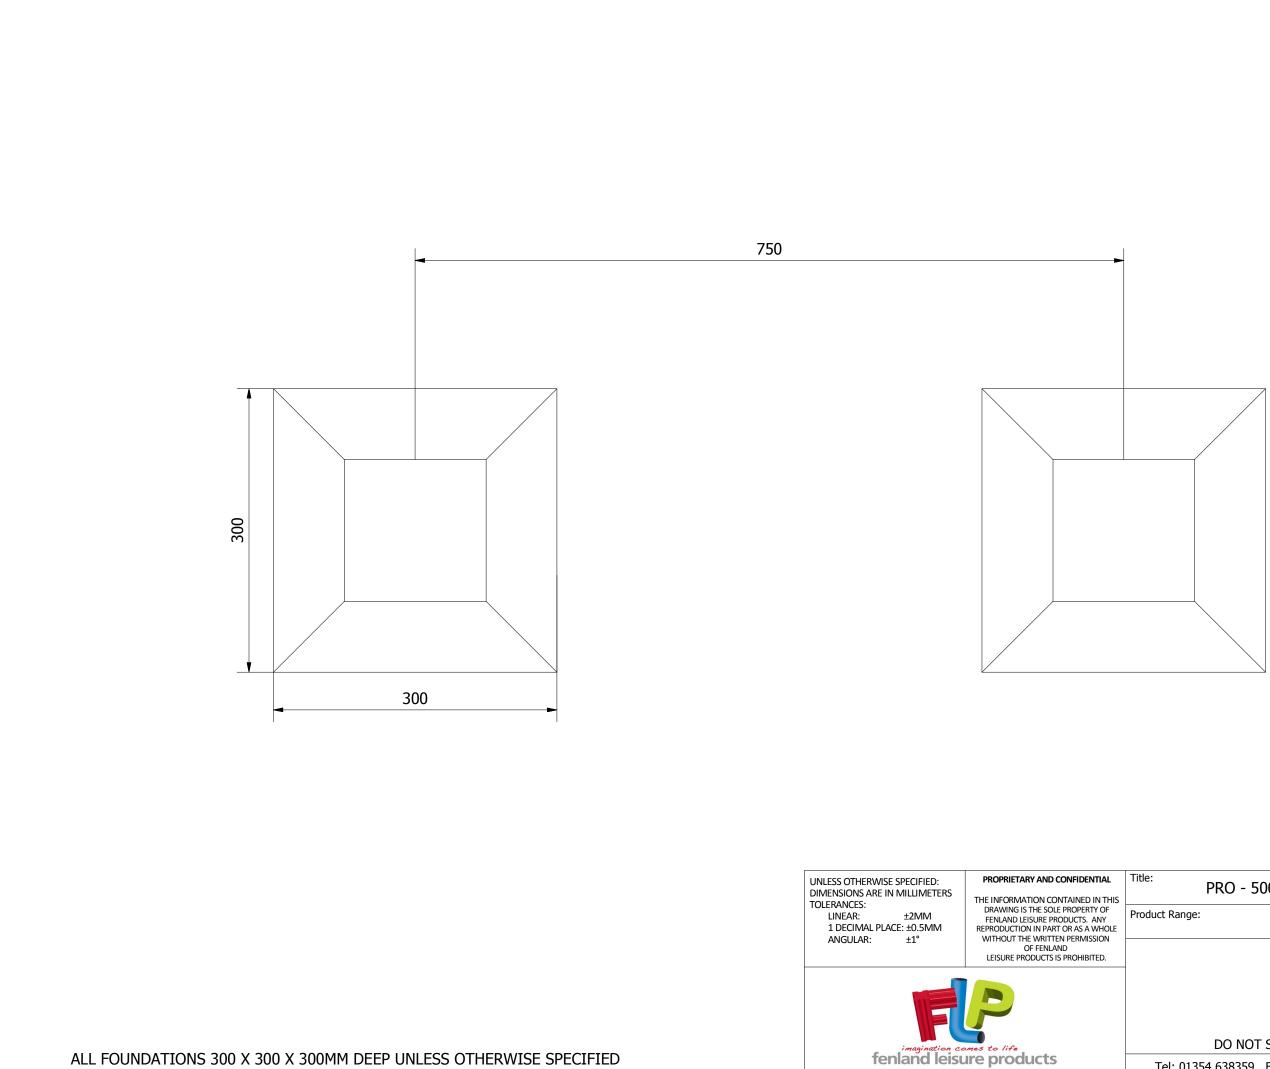

| PARTS LIST |     |             |                                       |               |  |
|------------|-----|-------------|---------------------------------------|---------------|--|
| ITEM       | QTY | PART NUMBER | DESCRIPTION                           | STOCK NUMBER  |  |
| 2          | 2   | TB-200-531  | 4 X 4 100mmX100mm PAR Timber          | COMTIMSAW0022 |  |
| 3          | 4   |             | M8 X 80 TORX WASHER HEAD              | COMA2WH8X80   |  |
| 4          | 1   |             | 2 PART CAP (RED)                      | COMPLACAP0009 |  |
| 5          | 1   |             | 2 PART CAP (BLUE)                     | COMPLACAP0035 |  |
| 6          | 1   |             | 2 PART CAP (YELLOW)                   | COMPLACAP0027 |  |
| 7          | 1   |             | 2 PART CAP (GREEN)                    | COMPLACAP0033 |  |
| 8          | 2   | 300x300x300 | 0.03 <sup>3</sup> CONCRETE FOUNDATION |               |  |
| 9          | 1   | PE-400-059  | Black/ White/ Black HDPE 19mm         | COMPOL0043    |  |