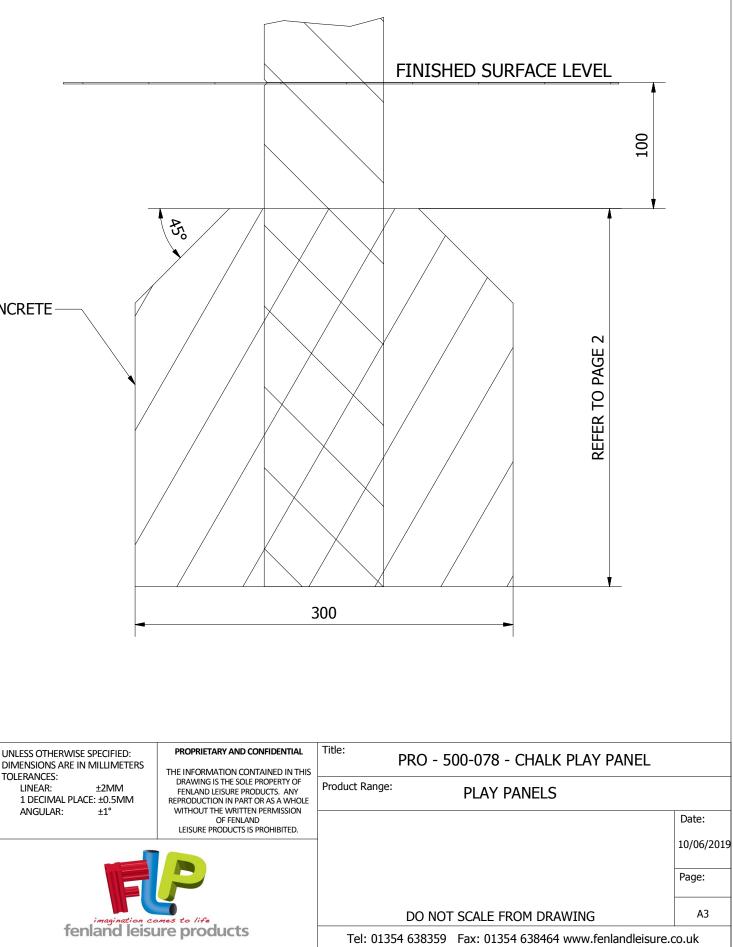

| PRO - 500-078 - CHALK PLAY PA                               | NEL        |
|-------------------------------------------------------------|------------|
| t Range: PLAY PANELS                                        |            |
|                                                             | Date:      |
|                                                             | 10/06/2019 |
|                                                             | Page:      |
| DO NOT SCALE FROM DRAWING                                   | A3         |
| el: 01354 638359 Fax: 01354 638464 www.fenlandleisure.co.uk |            |

## PRO - 500-078 - CHALK PLAY PANEL

| t Range: | PLAY PANELS            |            |
|----------|------------------------|------------|
|          |                        | Date:      |
|          |                        | 10/06/2019 |
|          |                        | Page:      |
| DO       | NOT SCALE FROM DRAWING | A3         |