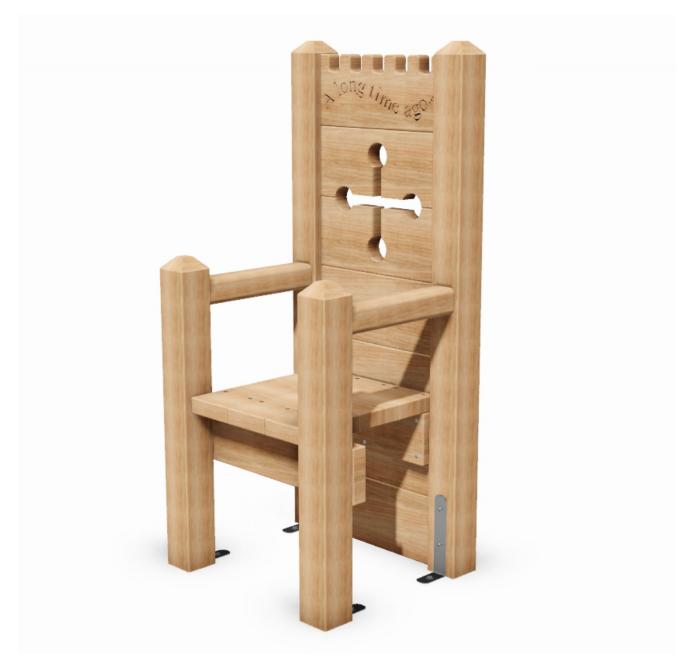

**Castle Story Telling Chair:** PRO-500-076

**Description**: The Captains Chair – an enchanting focal point to gather for lessons or story time to recount the tales from the seven seas... a King, a Knight or a Princess may perhaps perform a role play too!