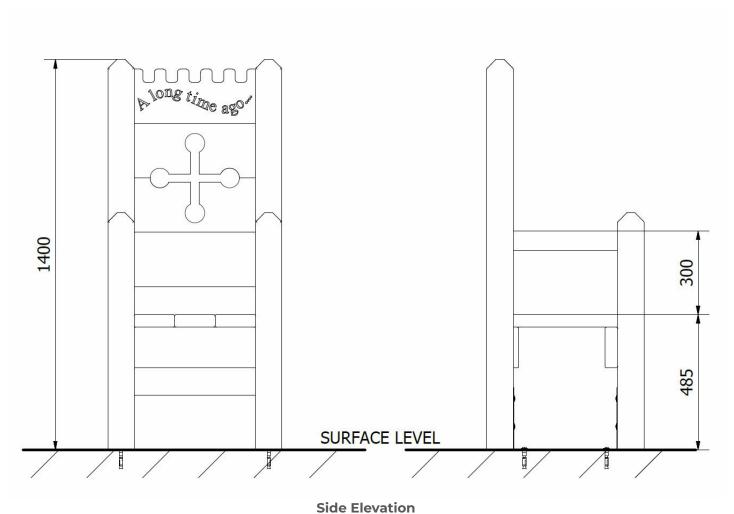

**Surfacing Requirements**: Perimeter L/M: N/A Wetpour/ Fibrefall M<sup>2</sup>: N/A, Safagrass Mats M<sup>2</sup>: N/A

Recommended User Age : 1+ Critical Fall Height : N/A

This product complies to: BS EN 1176-1\_2017