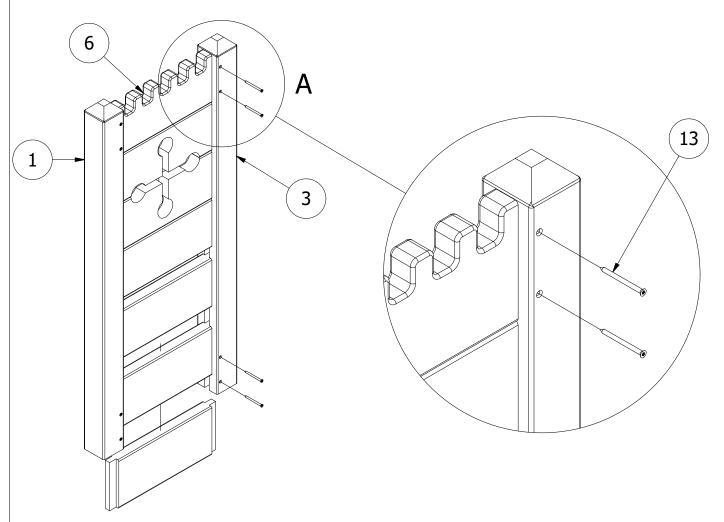

## **WORKSHOP ASSEMBLY**

1. AS ILLUSTRATED BELOW, INSERT EACH TIMBER PANEL TENON INTO THE MORTICE CREATING THE BACK REST OF THE CHAIR. USE THE SUPPLIED FIXINGS TO SECURE THE TOP AND BOTTOM BOARDS TO THE UPRIGHT POSTS (ITEM 1 & 3).