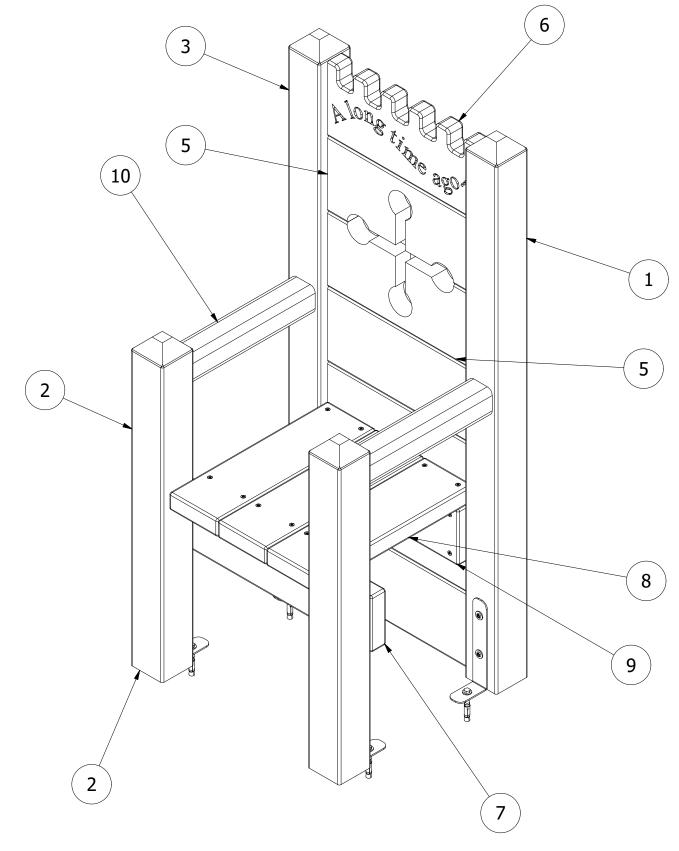

## **WORKSHOP ASSEMBLY**

1. AS ILLUSTRATED BELOW, INSERT EACH TIMBER PANEL TENON INTO THE MORTICE CREATING THE BACK REST OF THE CHAIR. USE THE SUPPLIED FIXINGS TO SECURE THE TOP AND BOTTOM BOARDS TO THE UPRIGHT POSTS (ITEM 1 & 3).

2. USING THE MORTICE AND TENON, INSERT THE ARMS INTO THE LARGER UPRIGHT POSTS (ITEM 1 & 3) AND INTO THE ARM UPRIGHT POSTS (ITEM 2).

3. CREATE THE SEAT BY SECURING ITEM 9 TO THE BACK REST AND ITEM 7 TO THE INSIDES OF THE ARM UPRIGHTS ITEM 2. WITH THE SEAT SUPPORTS IN PLACE, SECURE THE SEAT (ITEM 8) TO THE SUPPORTS USING THE SUPPLIED FIXINGS.