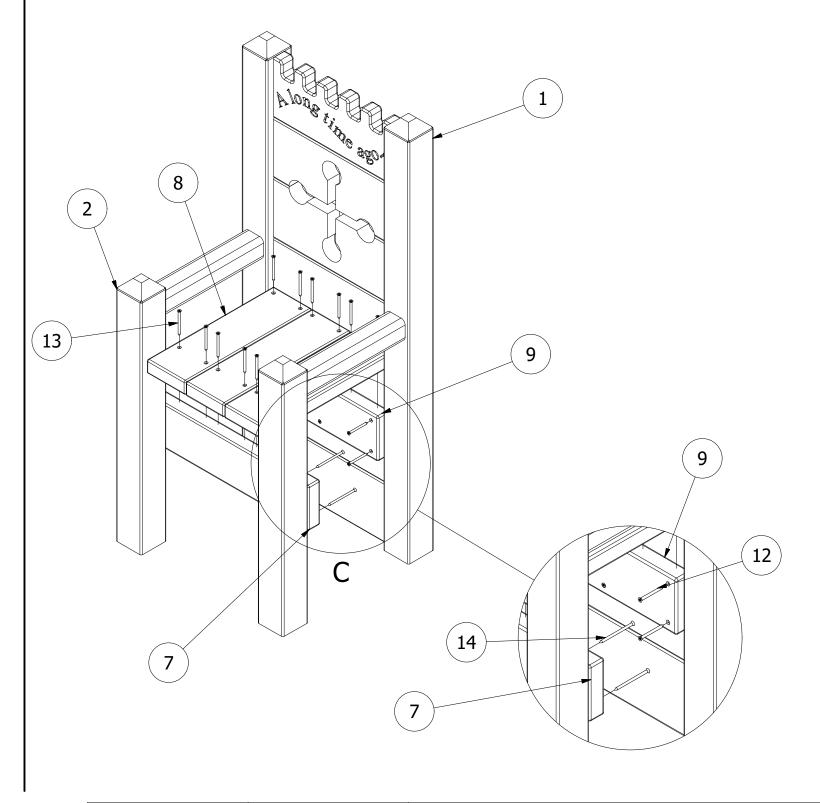

## **WORKSHOP ASSEMBLY**

1. AS ILLUSTRATED BELOW, INSERT EACH TIMBER PANEL TENON INTO THE MORTICE CREATING THE BACK REST OF THE CHAIR. USE THE SUPPLIED FIXINGS TO SECURE THE TOP AND BOTTOM BOARDS TO THE UPRIGHT POSTS (ITEM 1 & 3).

2. USING THE MORTICE AND TENON, INSERT THE ARMS INTO THE LARGER UPRIGHT POSTS (ITEM 1 & 3) AND INTO THE ARM UPRIGHT POSTS (ITEM 2).

3. CREATE THE SEAT BY SECURING ITEM 9 TO THE BACK REST AND ITEM 7 TO THE INSIDES OF THE ARM UPRIGHTS ITEM 2. WITH THE SEAT SUPPORTS IN PLACE, SECURE THE SEAT (ITEM 8) TO THE SUPPORTS USING THE SUPPLIED FIXINGS.