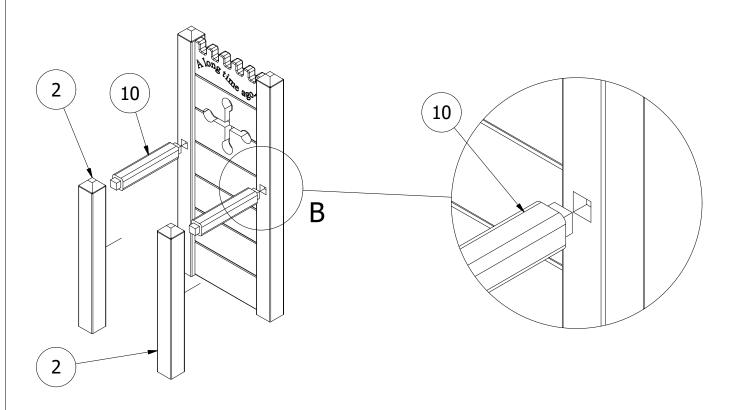

2. USING THE MORTICE AND TENON, INSERT THE ARMS INTO THE LARGER UPRIGHT POSTS (ITEM 1 & 3) AND INTO THE ARM UPRIGHT POSTS (ITEM 2).

3. CREATE THE SEAT BY SECURING ITEM 9 TO THE BACK REST AND ITEM 7 TO THE INSIDES OF THE ARM UPRIGHTS ITEM 2. WITH THE SEAT SUPPORTS IN PLACE, SECURE THE SEAT (ITEM 8) TO THE SUPPORTS USING THE SUPPLIED FIXINGS.