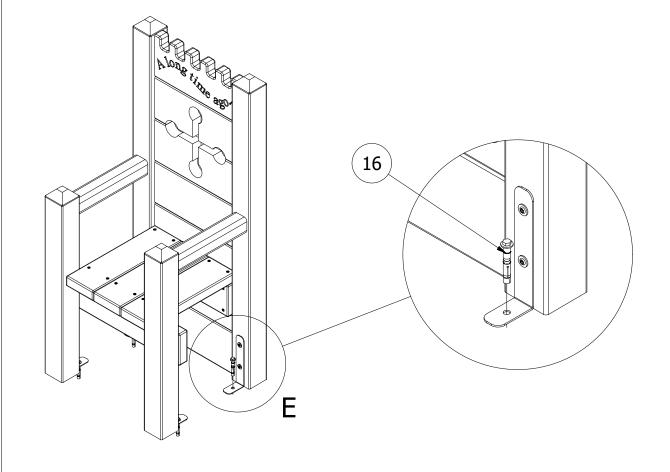

## **SURFACE FIXED INSTALLATION**

4. USE THE SUPPLIED FIXINGS TO SECURE THE L-SHAPED BRACKET TO THE INSIDE EDGES OF THE CHAIR POSTS.

5. MARK THE POSITION OF THE HOLES AND DRILL A Ø12 X 130 DEEP HOLE INTO THE LEVEL CONCRETE BASE. INSERT THE GROUND ANCHOR AND REPLACE THE UNIT OVER THE HOLES. SECURE IN PLACE USING A M12 X 120 HEX HEAD BOLT.

6. ENSURE THE UNIT IS LEVEL AND PLUMB AND ALL PROTECTIVE CAPS HAVE BEEN INSERTED.

| UNLESS OTHERWISE SPECIFIED:<br>DIMENSIONS ARE IN MILLIMETERS<br>TOLERANCES: | METERS  THE INFORMATION CONTAINED IN THIS DRAWING IS THE SOLE PROPERTY OF FENLAND LEISURE PRODUCTS. ANY SEPRODUCTION IN PART OR AS A WHOLE | PRO-500-076 CASTLE CHAIR |                                      |           |
|-----------------------------------------------------------------------------|--------------------------------------------------------------------------------------------------------------------------------------------|--------------------------|--------------------------------------|-----------|
| LINEAR: ±2MM<br>1 DECIMAL PLACE: ±0.5MM                                     |                                                                                                                                            | Product Range:           | OUTDOOR FURNITURE                    |           |
| ANGULAR: ±1°                                                                |                                                                                                                                            |                          |                                      | Date:     |
|                                                                             |                                                                                                                                            |                          |                                      | 08/04/201 |
|                                                                             | mes to life<br>ire products                                                                                                                |                          |                                      | Page: 3   |
| imagination co                                                              |                                                                                                                                            | DO NO                    | T SCALE FROM DRAWING                 | А3        |
| tenland leisu                                                               |                                                                                                                                            | Tel: 01354 638359        | Fax: 01354 638464 www.fenlandleisure | .co.uk    |