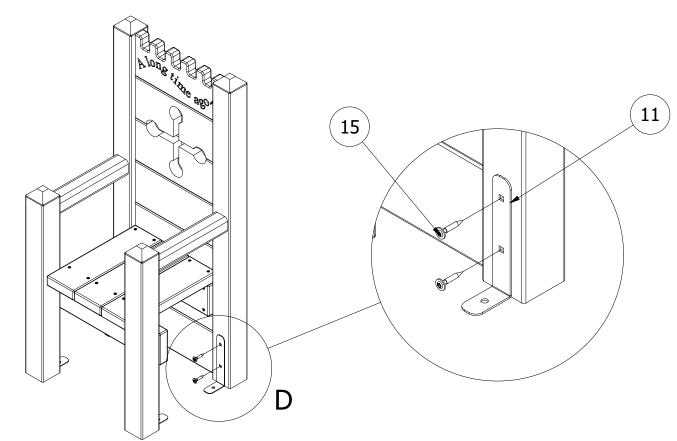

## **SURFACE FIXED INSTALLATION**

4. USE THE SUPPLIED FIXINGS TO SECURE THE L-SHAPED BRACKET TO THE INSIDE EDGES OF THE CHAIR POSTS.

5. MARK THE POSITION OF THE HOLES AND DRILL A Ø12 X 130 DEEP HOLE INTO THE LEVEL CONCRETE BASE. INSERT THE GROUND ANCHOR AND REPLACE THE UNIT OVER THE HOLES. SECURE IN PLACE USING A M12 X 120 HEX HEAD BOLT.