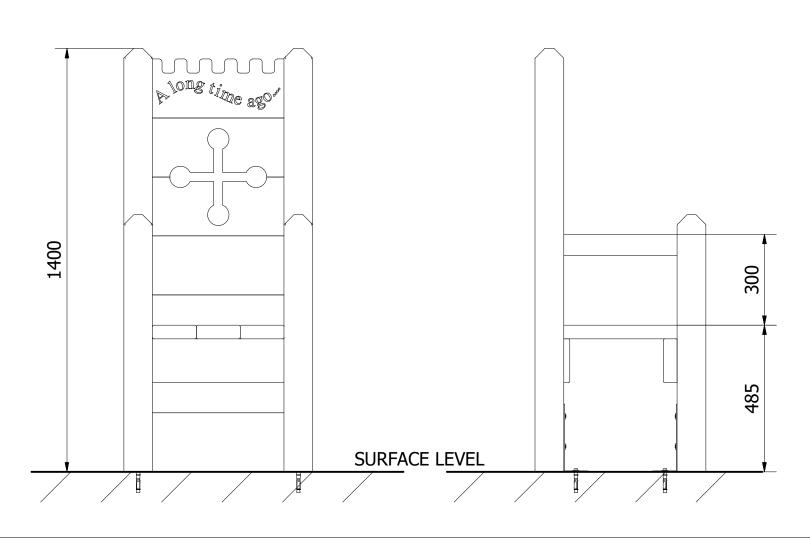

UNLESS OTHERWISE SPECIFIED: DIMENSIONS ARE IN MILLIMETERS TOLERANCES:

LINEAR: ±2MM 1 DECIMAL PLACE: ±0.5MM ANGULAR: ±1°

| Title: | PRO-500-076 CASTLE CHAIR |
|--------|--------------------------|
|        | FINDEDITO CASTILL CHAIN  |

Product Range: OUTDOOR FURNITURE

Date: FFH = N/A08/04/2019 Page: 1

DO NOT SCALE FROM DRAWING Tel: 01354 638359 Fax: 01354 638464 www.fenlandleisure.co.uk