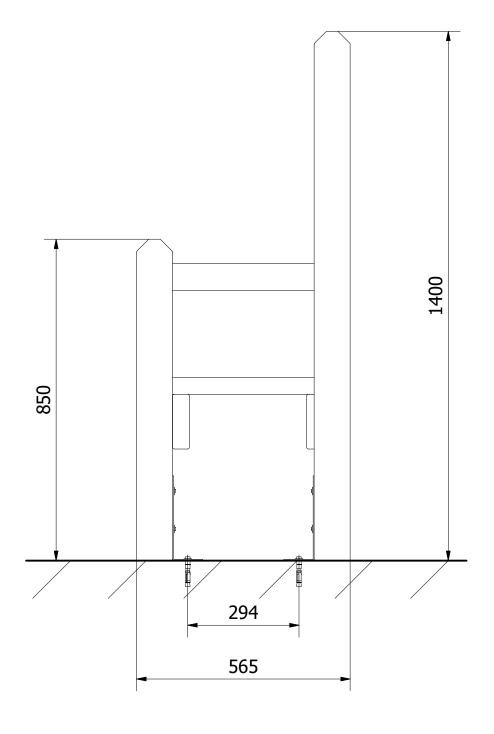

HIS DRAWING IS THE SOLE PROPERTY OF FENLAND LEISURE PRODUCTS. ANY REPRODUCTION IN PART OR AS A WHOLE WITHOUT THE WRITTEN PERMISSION OF FENLAND LEISURE PRODUCTS IS PROHIBITED.



| Title: | PRO-500-076 CASTLE CHAIR |
|--------|--------------------------|
|        | FINDEDITO CASTILL CHAIN  |

Product Range: OUTDOOR FURNITURE

COTDOOKTOKATOKE

08/04/2019
Page: 2

DO NOT SCALE FROM DRAWING

Tel: 01354 638359 Fax: 01354 638464 www.fenlandleisure.co.uk

## **SURFACE FIXED INSTALLATION**

4. USE THE SUPPLIED FIXINGS TO SECURE THE L-SHAPED BRACKET TO THE INSIDE EDGES OF THE CHAIR POSTS.



5. MARK THE POSITION OF THE HOLES AND DRILL A Ø12 X 130 DEEP HOLE INTO THE LEVEL CONCRETE BASE. INSERT THE GROUND ANCHOR AND REPLACE THE UNIT OVER THE HOLES. SECURE IN PLACE USING A M12 X 120 HEX HEAD BOLT.





6. ENSURE THE UNIT IS LEVEL AND PLUMB AND ALL PROTECTIVE CAPS HAVE BEEN INSERTED.

| UNLESS OTHERWISE SPECIFIED:<br>DIMENSIONS ARE IN MILLIMETERS<br>TOLERANCES: | METERS  THE INFORMATION CONTAINED IN THIS DRAWING IS THE SOLE PROPERTY OF FENLAND LEISURE PRODUCTS. ANY SEPRODUCTION IN PART OR AS A WHOLE | PRO-500-076 CASTLE CHAIR |                                      |           |
|-----------------------------------------------------------------------------|--------------------------------------------------------------------------------------------------------------------------------------------|--------------------------|--------------------------------------|-----------|
| LINEAR: ±2MM<br>1 DECIMAL PLACE: ±0.5MM                                     |