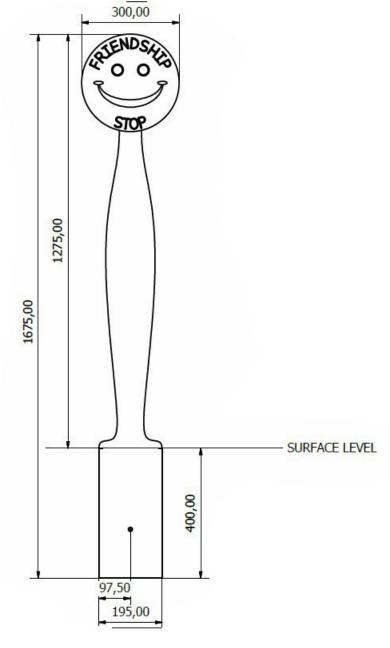

Surfacing Requirements : Perimeter L/M: N/A Wetpour/ Fibrefall M<sup>2</sup>: N/A, Safagrass Mats M<sup>2</sup>: N/A

| Recommended User Age : 1+                  | Critical Fall Height : N/A            |
|--------------------------------------------|---------------------------------------|
| Dimensions of Largest Part : 1675x195x70mm | Weight of Heaviest Part : Approx 12kg |

+44 (0)1354 638 359

Constructionlin

rpii

ISO 9001 : 2015

sales@onlineplaygrounds.co.uk

150 45001 : 2018 REGISTERED

Side Elevation

www.onlineplaygrounds.co.uk