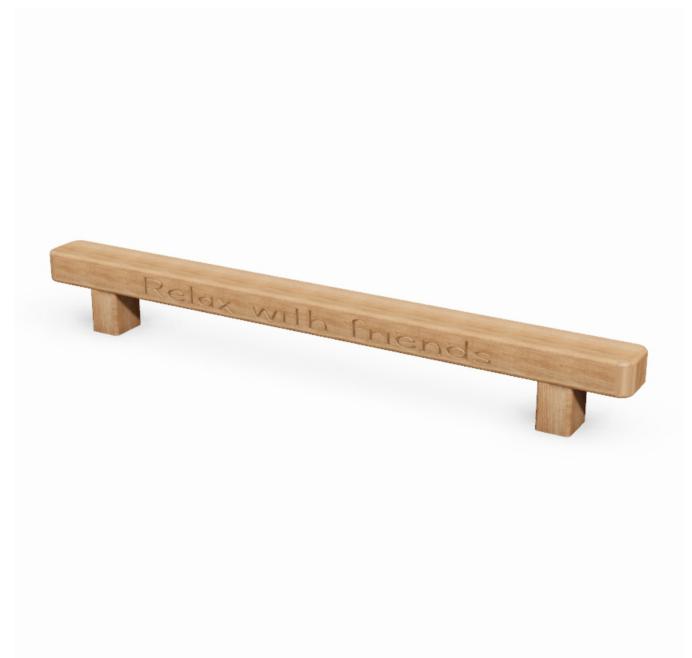

Children's Low Level Wooden Sleeper Bench - Large: PRO-500-066

**Description**: Our children's surface mounted Sleeper Bench with its low height ensures even the youngest children can enjoy sitting outside. Perfect for creating a quiet or even socialising zone.