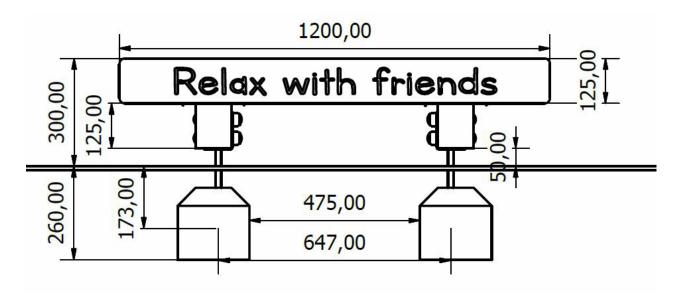

Surfacing Requirements : Perimeter L/M: N/A Wetpour/ Fibrefall M<sup>2</sup>: N/A, Safagrass Mats M<sup>2</sup>: N/A

| Recommended User Age : 1+                   | Critical Fall Height : >600mm           |
|---------------------------------------------|-----------------------------------------|
| Dimensions of Largest Part : 1200x220x100mm | Weight of Heaviest Part : Approx 10.5kg |

+44 (0)1354 638 359

Constructionlin

rpii

ISO 9001 : 2015 REGISTERED

sales@onlineplaygrounds.co.uk

ISO 45001 : 2018 REGISTERED

**Side Elevation** 

+44 (0)1354 638 359