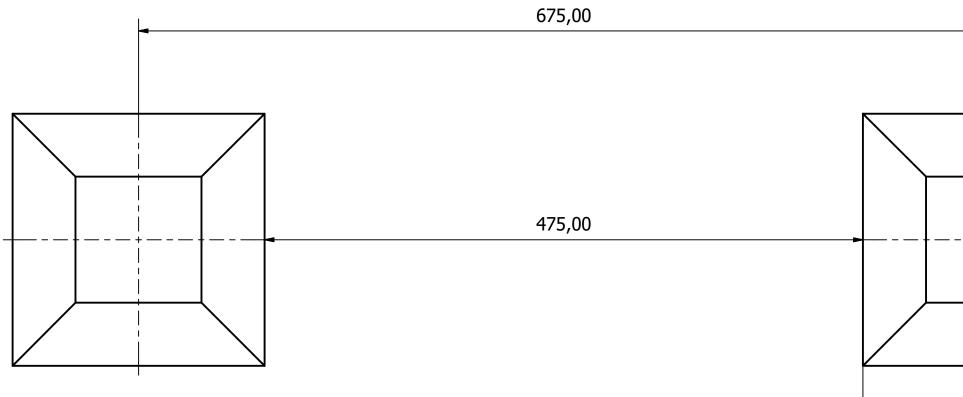

1. SECURE THE POST FEET TO THE SLEEPER LEGS USING THE FIXING PROVIDED AS ILLUSTRATED BELOW.

2. SECURE THE SLEEPER LEGS TO THE BENCH TOP UING THE FIXINGS PROVIDED AS ILLUSTRATED BELOW.

3. WITH THE LEGS SECURED TO THE BENCH TOP, PLACE THE BENCH INTO THE FOUNDATION HOLES