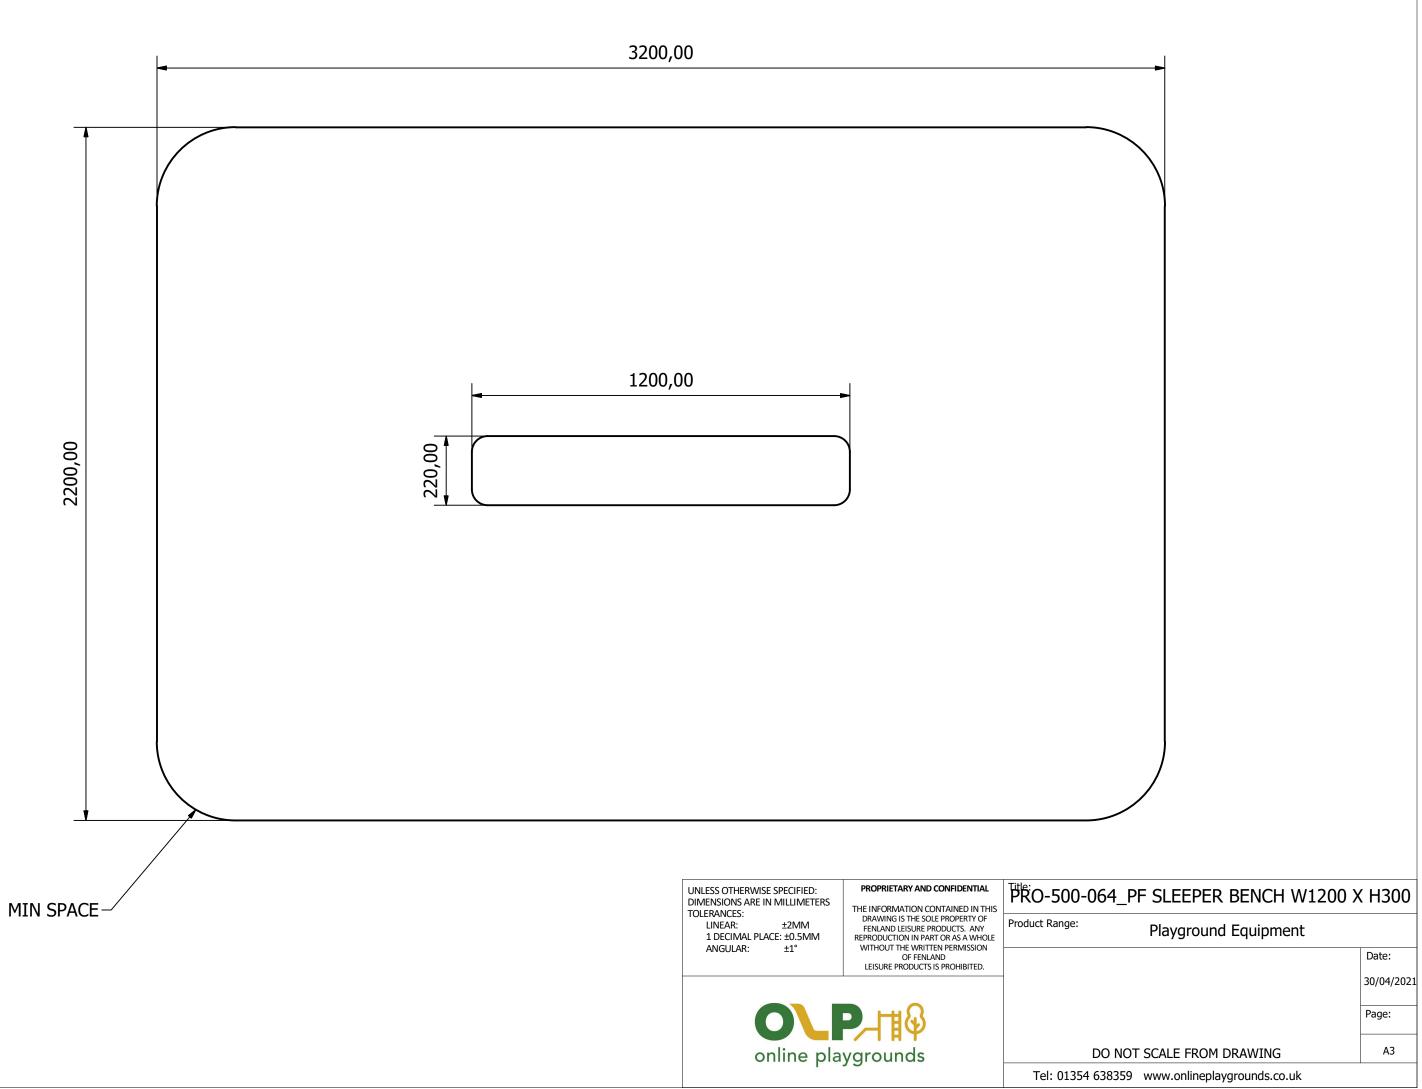

# PRO-500-064\_PF SLEEPER BENCH W1200 X H300

## Playground Equipment

Date: 30/04/2021 Page: DO NOT SCALE FROM DRAWING A3

Tel: 01354 638359 www.onlineplaygrounds.co.uk

|                           | Date:     |
|---------------------------|-----------|
|                           | 30/04/202 |
|                           | Page:     |
| DO NOT SCALE FROM DRAWING | A3        |
|                           |           |