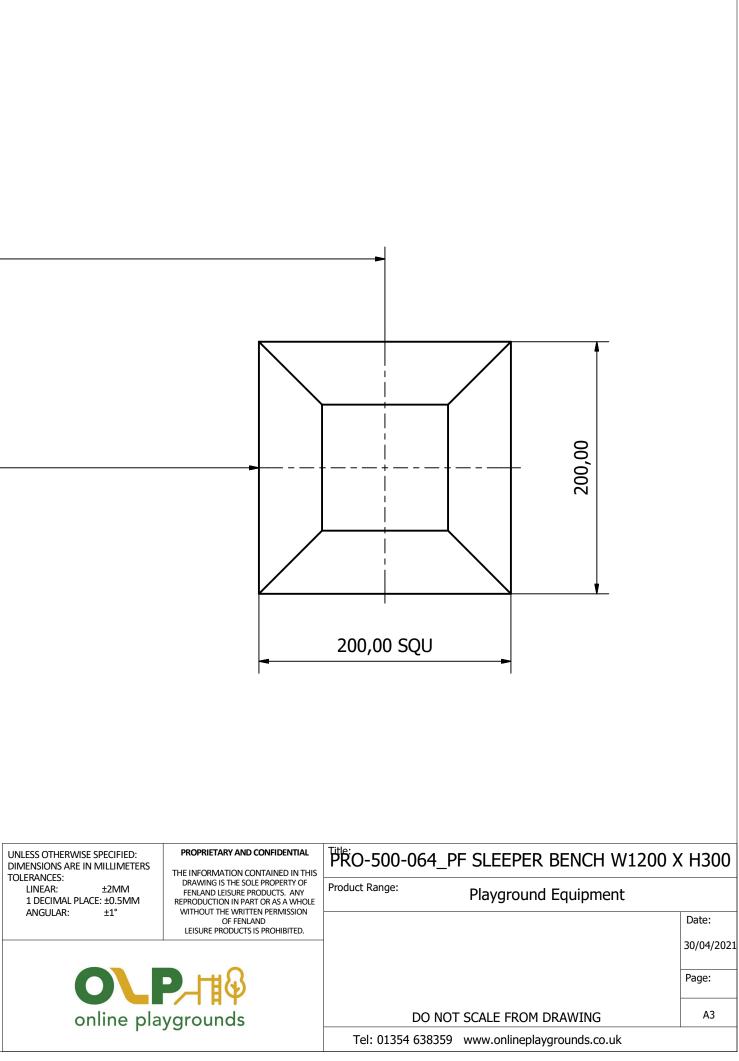

|                                               |     |                       |                         | 120                                       | 00,00                                                       |                                                                                                       |                |
|-----------------------------------------------|-----|-----------------------|-------------------------|-------------------------------------------|-------------------------------------------------------------|-------------------------------------------------------------------------------------------------------|----------------|
|                                               |     |                       |                         | e Relax wi                                | th friends                                                  | 125,00                                                                                                |                |
|                                               |     |                       |                         | <b>W XDI97</b>                            |                                                             |                                                                                                       |                |
|                                               |     |                       |                         |                                           | 7,00                                                        |                                                                                                       |                |
|                                               |     |                       |                         |                                           |                                                             |                                                                                                       |                |
|                                               |     |                       |                         | Rei                                       |                                                             |                                                                                                       |                |
|                                               |     |                       |                         |                                           | the friends                                                 |                                                                                                       |                |
|                                               |     |                       |                         |                                           |                                                             |                                                                                                       |                |
|                                               |     |                       |                         |                                           |                                                             |                                                                                                       |                |
|                                               |     |                       |                         |                                           |                                                             |                                                                                                       |                |
|                                               |     |                       | PART                    | 5 LIST                                    |                                                             |                                                                                                       |                |
| 1                                             | QTY | PART NUMBER STOCK NUM | MBER                    | DESCRIPTION                               |                                                             |                                                                                                       |                |
|                                               |     | TB-200-593 COMTIMSA   |                         | SLEEPER                                   |                                                             |                                                                                                       |                |
|                                               | 2   | TB-200-533_B COMTIMSA |                         | SLEEPER                                   |                                                             |                                                                                                       |                |
|                                               | 4   | COMSTEMIS             |                         | Base Anchor Bracket - Powder Coated Steel | UNLESS OTHERWISE SPECIFIED:<br>DIMENSIONS ARE IN MILLIMETER | PROPRIETARY AND CONFIDENTIAL                                                                          | PRO-500-0      |
|                                               | 8   | COMA2CBM              |                         | M10 X 150 (DIN 603) Cut to 120mm          | TOLERANCES:<br>LINEAR: ±2MM                                 | THE INFORMATION CONTAINED IN THIS<br>DRAWING IS THE SOLE PROPERTY OF<br>FENLAND LEISURE PRODUCTS. ANY | Product Range: |
|                                               | 8   | COMA2WS6              |                         | M6 X 80 TORX WOODSCREW                    | 1 DECIMAL PLACE: ±0.5MM<br>ANGULAR: ±1°                     | REPRODUCTION IN PART OR AS A WHOLE<br>WITHOUT THE WRITTEN PERMISSION<br>OF FENLAND                    |                |
|                                               | 4   | COMA2WS6              |                         | M6 X 100MM TORX WOODSCREW                 |                                                             | LEISURE PRODUCTS IS PROHIBITED.                                                                       | _              |
| 8 COMA2FWM10   8 COMA2NNM10   8 COMPLACAP0028 |     |                       |                         | M10 WASHER (DIN 125)                      |                                                             |                                                                                                       |                |
|                                               |     |                       | M10 NYLOC NUT (DIN 985) |                                           | online playgrounds                                          |                                                                                                       |                |
|                                               |     |                       | TWO PART CAP            |                                           |                                                             |                                                                                                       |                |
|                                               | 2   | 200 x 200 x           | k 200                   | 0.01 CONCRETE FOUNDATION                  | online p                                                    | laygrounds                                                                                            | Tel: 01354     |
|                                               |     |                       |                         |                                           |                                                             |                                                                                                       |                |