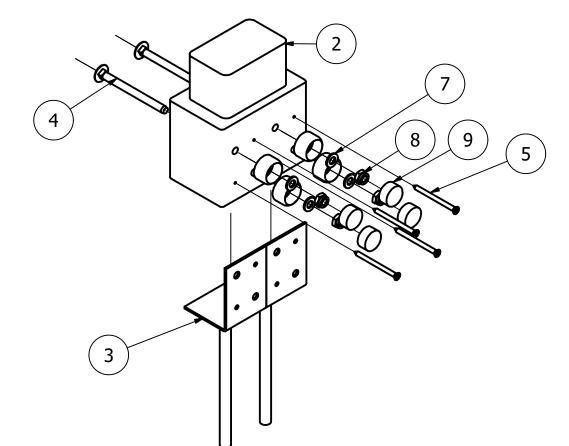

1. SECURE THE POST FEET TO THE SLEEPER LEGS USING THE FIXING PROVIDED AS ILLUSTRATED BELOW.

2. SECURE THE SLEEPER LEGS TO THE BENCH TOP UING THE FIXINGS PROVIDED AS ILLUSTRATED BELOW.

3. WITH THE LEGS SECURED TO THE BENCH TOP, PLACE THE BENCH INTO THE FOUNDATION HOLES

4. FINALLY, ENSURE UNIT IS LEVEL AND PLUMB, ALL FIXINGS HAVE BEEN TIGHTENED AND ANY PROTECTIVE CAPS NEEDED ARE IN PLACE. ADD CONCRETE TO EACH FOUNDATION HOLE AND LEAVE FOR 48 HOURS.

Tel: 01354 638359 www.onlineplaygrounds.co.uk