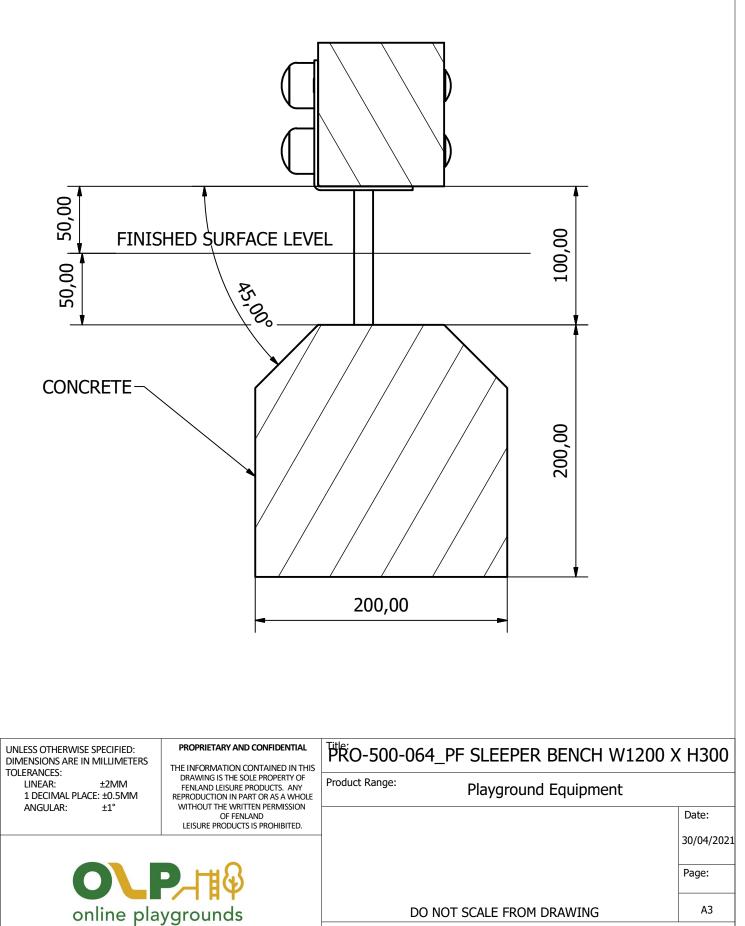

4. FINALLY, ENSURE UNIT IS LEVEL AND PLUMB, ALL FIXINGS HAVE BEEN TIGHTENED AND ANY PROTECTIVE CAPS NEEDED ARE IN PLACE. ADD CONCRETE TO EACH FOUNDATION HOLE AND LEAVE FOR 48 HOURS.

Tel: 01354 638359 www.onlineplaygrounds.co.uk