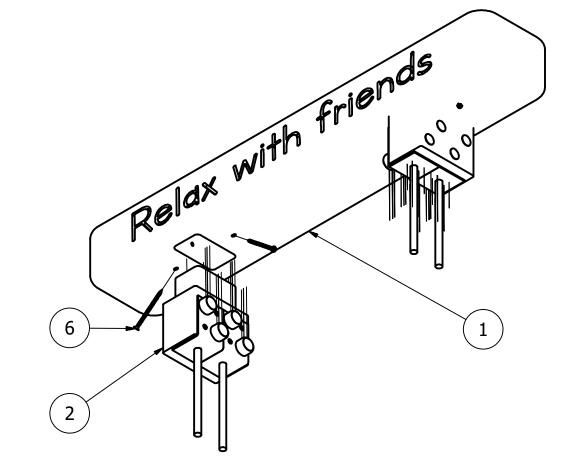

1. SECURE THE POST FEET TO THE SLEEPER LEGS USING THE FIXING PROVIDED AS ILLUSTRATED BELOW.

2. SECURE THE SLEEPER LEGS TO THE BENCH TOP UING THE FIXINGS PROVIDED AS ILLUSTRATED BELOW.

3. WITH THE LEGS SECURED TO THE BENCH TOP, PLACE THE BENCH INTO THE FOUNDATION HOLES

4. FINALLY, ENSURE UNIT IS LEVEL AND PLUMB, ALL FIXINGS HAVE BEEN TIGHTENED AND ANY PROTECTIVE CAPS NEEDED ARE IN PLACE. ADD CONCRETE TO EACH FOUNDATION HOLE AND LEAVE FOR 48 HOURS.

Tel: 01354 638359 www.onlineplaygrounds.co.uk