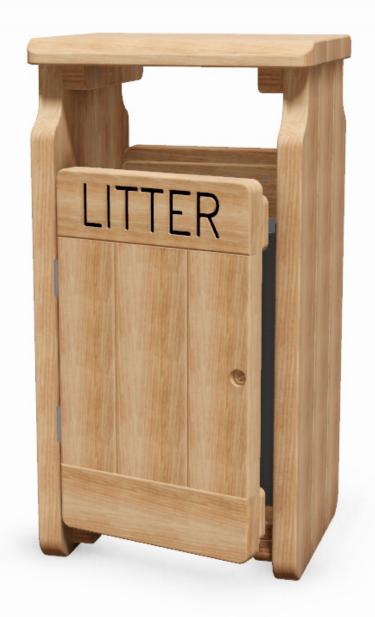

Westminster Bin: PRO-500-225

Westminster Bin: PRO-500-225

**Description**: The Westminster bin has been designed for use in a wide variety of locations. The bin is manufactured using pressure treated timber to withstand a wide range of weather conditions.