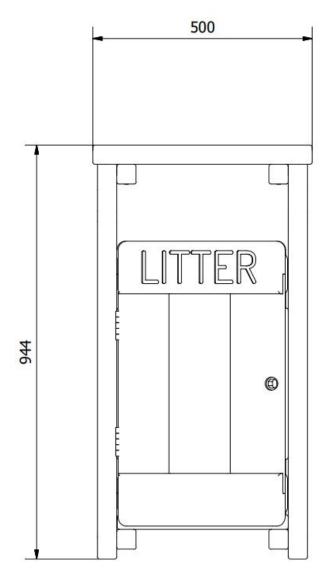

Surfacing Requirements: Perimeter L/M: N/A, Wetpour/ Fibrefall M<sup>2</sup>: N/A, Safagrass Mats M<sup>2</sup>: N/A

Recommended User Age : 3+ Critical Fall Height : N/A

**Dimensions of Largest Part**: 900x145x45mm **Weight of Heaviest Part**: Approx 3 kg