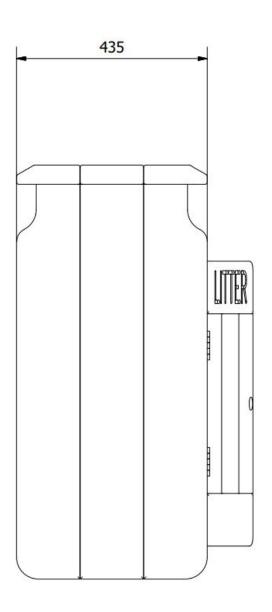

Surfacing Requirements: Perimeter L/M: N/A, Wetpour/ Fibrefall M<sup>2</sup>: N/A, Safagrass Mats M<sup>2</sup>: N/A

Recommended User Age : 3+ Critical Fall Height : N/A

**Dimensions of Largest Part**: 900x145x45mm **Weight of Heaviest Part**: Approx 3 kg

Additional information about this product and all the other products we offer can be found on our website www.onlineplaygrounds.co.uk

**Side Elevation** 