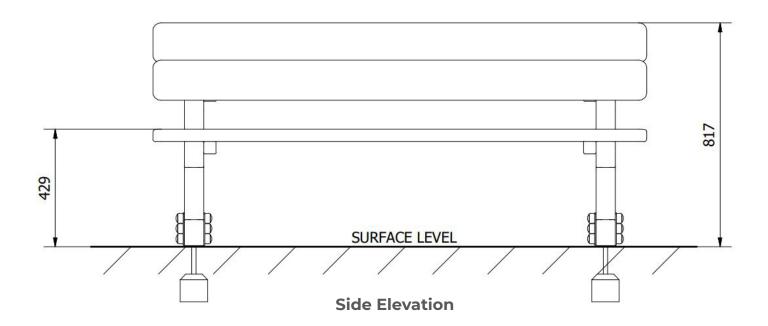

Surfacing Requirements: Perimeter L/M: N/A, Wetpour/ Fibrefall M<sup>2</sup>: N/A, Safagrass Mats M<sup>2</sup>: N/A

**Recommended User Age**: 3+ **Critical Fall Height**: <600mm

This product complies to: BS EN 11630