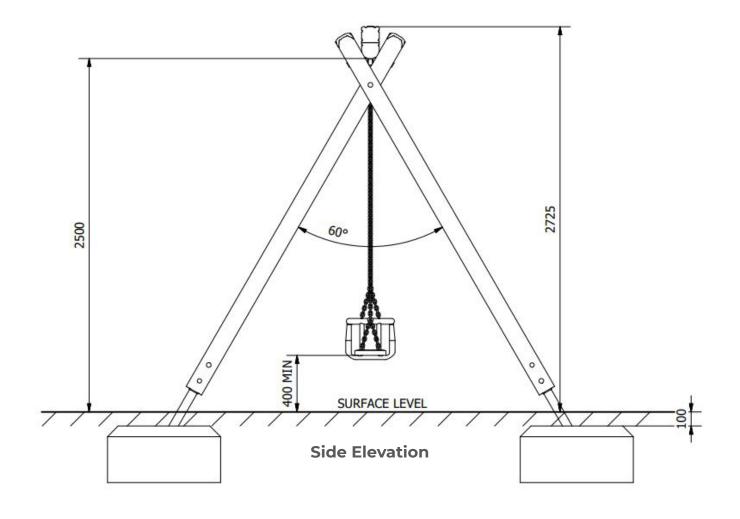

**Surfacing Requirements**: Perimeter L/M: 25m Wetpour/ Fibrefall M<sup>2</sup>: 38, Safagrass Mats M<sup>2</sup>: 37.5

Recommended User Age: 3+ Critical Fall Height: 1500mm

This product complies to : BS EN 1176-1\_2017