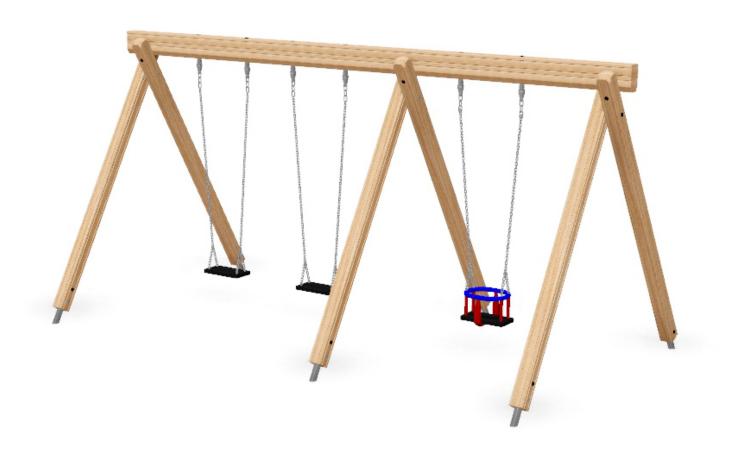

## **DOUBLE BAY TODDLER & JUNIOR SEAT SWING:** PRO-500-198

**Description**: Our double bay toddler & junior seat swing is constructed using our Safalog timbers to ensure hours of play for all to enjoy.