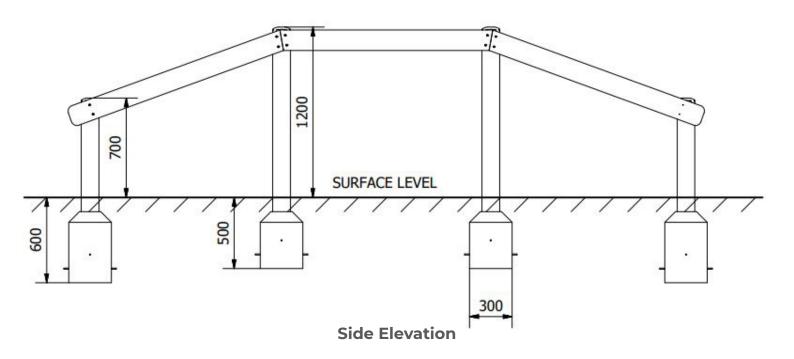

**Surfacing Requirements**: Perimeter L/M: 35m Wetpour/ Fibrefall M<sup>2</sup>: 69.3, Safagrass Mats M<sup>2</sup>: 60

Minimum User Height: 1400mm Critical Fall Height: 1200mm

**Dimensions of Largest Part**: 1700x125x125mm **Weight of Heaviest Part**: Approx 14.7 kg