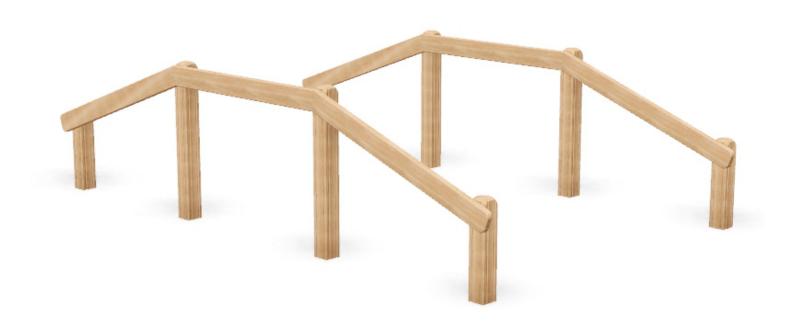

Over & Under: PRO-500-185 (FC19)

Over & Under: PRO-500-185 (FC19)

**Description**: Duck and Dive over our set of five timber hurdles for either scaling over and scrambling under. A

great dynamic exercise for core stability, coordination, and overall fitness.

**Surfacing Requirements**: Perimeter L/M: 35m Wetpour/ Fibrefall M<sup>2</sup>: 69.3, Safagrass Mats M<sup>2</sup>: 60

Minimum User Height: 1400mm Critical Fall Height: 1200mm

**Dimensions of Largest Part**: 1700x125x125mm **Weight of Heaviest Part**: Approx 14.7 kg