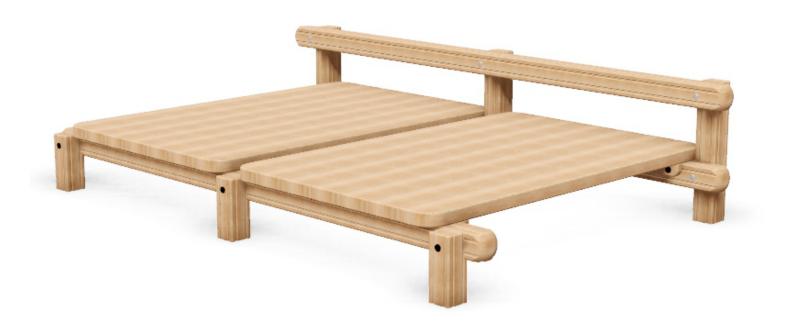

Platform Sit Ups: PRO-500-184 (FC11)

Platform Sit Ups: PRO-500-184 (FC11)

**Description**: The Platform Sit Up station provides a great station for abdominal strength exercises

**Surfacing Requirements**: Perimeter L/M: 17m Wetpour/ Fibrefall M<sup>2</sup>: 18, Safagrass Mats M<sup>2</sup>: 18

Minimum User Height: 1400mm Critical Fall Height: 750mm

**Dimensions of Largest Part**: 3300x125x125mm **Weight of Heaviest Part**: Approx 28.4 kg

This product complies to: BS EN 11630

This product is for outdoor use only and must not be installed indoors. Children using the equipment must be supervised at all times.