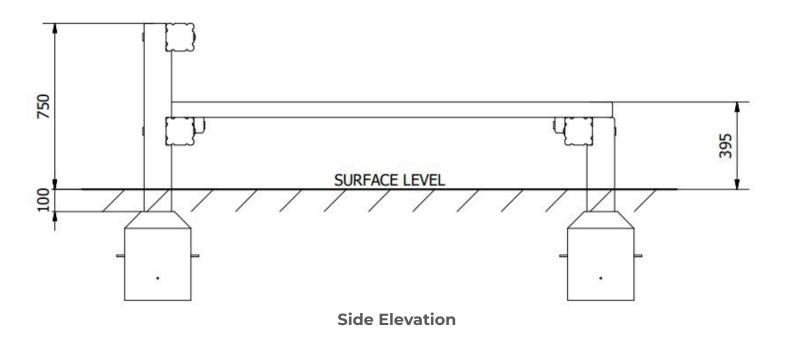

Minimum User Height: 1400mm Critical Fall Height: 750mm

**Dimensions of Largest Part**: 3300x125x125mm **Weight of Heaviest Part**: Approx 28.4 kg

This product complies to: BS EN 11630

This product is for outdoor use only and must not be installed indoors. Children using the equipment must be supervised at all times.