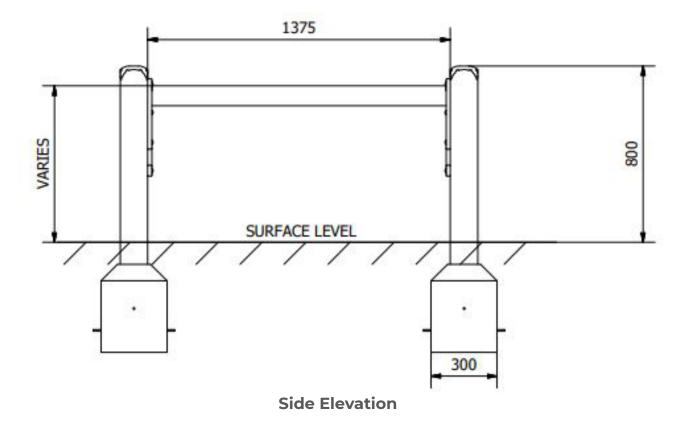

**Surfacing Requirements**: Perimeter L/M: 42m Wetpour/ Fibrefall M<sup>2</sup>: 54, Safagrass Mats M<sup>2</sup>: 54

Minimum User Height: 1400mm Critical Fall Height: 800mm

**Dimensions of Largest Part**: 1600x90x90mm **Weight of Heaviest Part**: Approx 11.2 kg