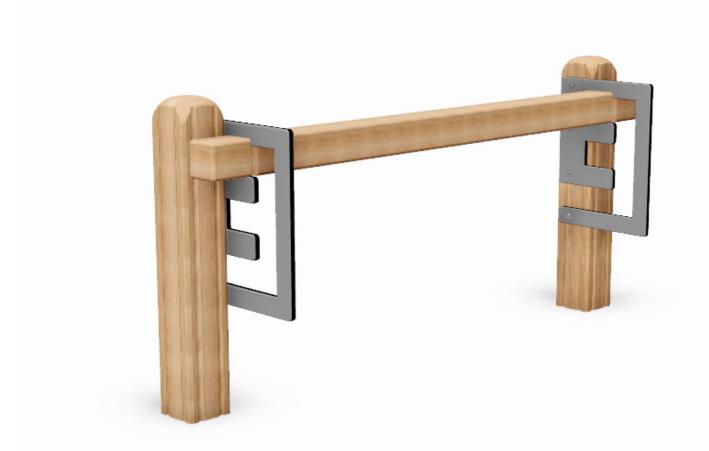

Adjustable Hurdles: PRO-500-183 (FC24)

Adjustable Hurdles: PRO-500-183 (FC24)

**Description**: Hurdling: the act of running and jumping over an obstacle at speed – and don't worry, you won't be able to knock these ones over.

**Surfacing Requirements**: Perimeter L/M: 42m Wetpour/ Fibrefall M<sup>2</sup>: 54, Safagrass Mats M<sup>2</sup>: 54

Minimum User Height: 1400mm Critical Fall Height: 800mm

**Dimensions of Largest Part**: 1600x90x90mm **Weight of Heaviest Part**: Approx 11.2 kg