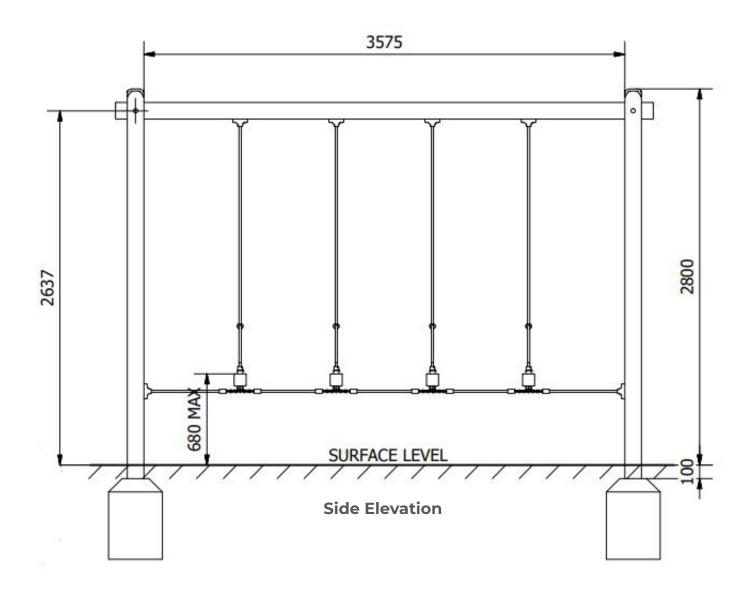

Swinging Steps: PRO-500-181 (FC4)

Swinging Steps: PRO-500-181 (FC4)

**Description**: Time to work on that balance with our 4 bay swinging steps.

**Surfacing Requirements**: Perimeter L/M: 16m Wetpour/ Fibrefall M<sup>2</sup>: 12, Safagrass Mats M<sup>2</sup>: 12

Minimum User Height: 1400mm Critical Fall Height: 700mm

This product complies to: BS EN 11630

This product is for outdoor use only and must not be installed indoors. Children using the equipment must be supervised at all times.