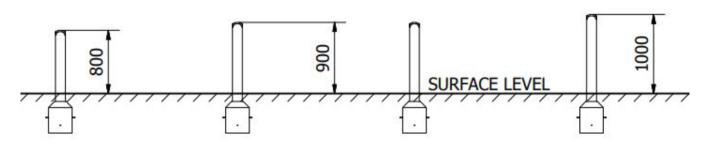

**Surfacing Requirements**: Perimeter L/M: 39m Wetpour/ Fibrefall M<sup>2</sup>: 27, Safagrass Mats M<sup>2</sup>: 27

Minimum User Height: 1400mm Critical Fall Height: 1000mm

This product complies to: BS EN 11630