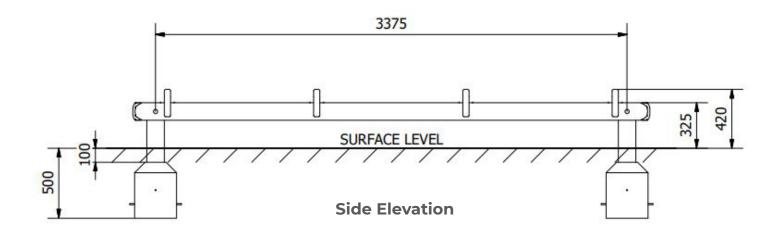

Minimum User Height: 1400mm Critical Fall Height: 420mm

**Dimensions of Largest Part**: 4000x195x45mm **Weight of Heaviest Part**: Approx 24 kg

This product complies to: BS EN 11630

This product is for outdoor use only and must not be installed indoors. Children using the equipment must be supervised at all times.