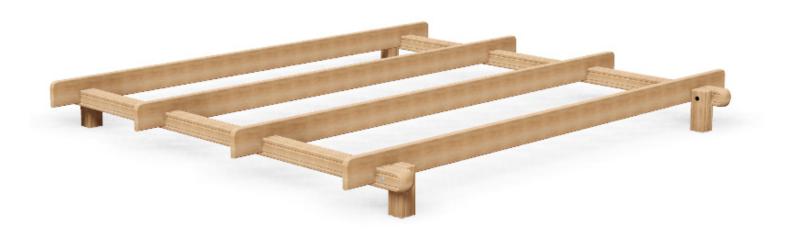

Balance Boards: PRO-500-175 (FC17)

Balance Boards: PRO-500-175 (FC17)

**Description**: Balance is an ability to maintain the line of gravity. This station is ideal for individuals or group

workouts.

**Surfacing Requirements**: Perimeter L/M: 22m Wetpour/ Fibrefall M<sup>2</sup>: 30, Safagrass Mats M<sup>2</sup>: 30

Minimum User Height: 1400mm Critical Fall Height: 420mm

**Dimensions of Largest Part**: 4000x195x45mm **Weight of Heaviest Part**: Approx 24 kg

This product complies to: BS EN 11630

This product is for outdoor use only and must not be installed indoors. Children using the equipment must be supervised at all times.