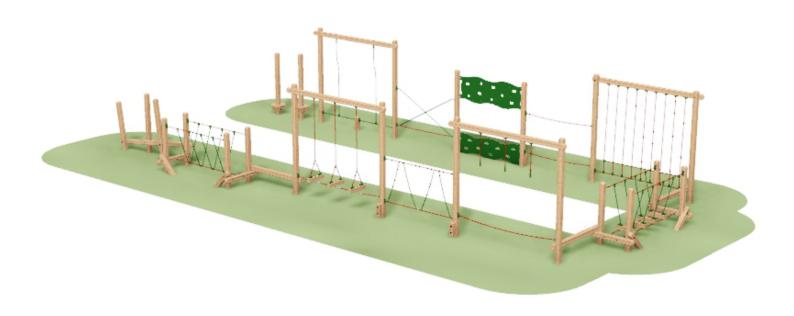

Saint Helens Trim Trail: PRO-500-169

Saint Helens Trim Trail: PRO-500-169

**Description**: Our ST Helen's trim trail is a combination trail perfect for primary school children. It contains 15 linked challenges which test agility and balance.