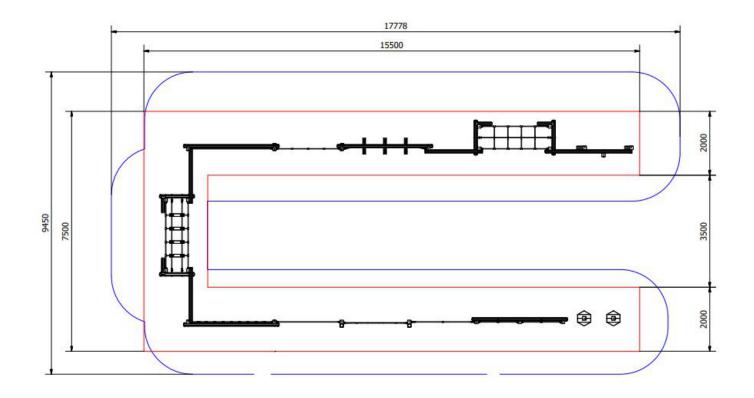

**Surfacing Requirements**: Perimeter L/M: 73 Wetpour/ Fibrefall M<sup>2</sup>: 69, Safagrass Mats M<sup>2</sup>: 64.5

**Recommended User Age**: 3+ **Critical Fall Height**: <600mm

Dimensions of Largest Part: 3300x112x112mm Weight of Heaviest Part: Approx 22.44 kg