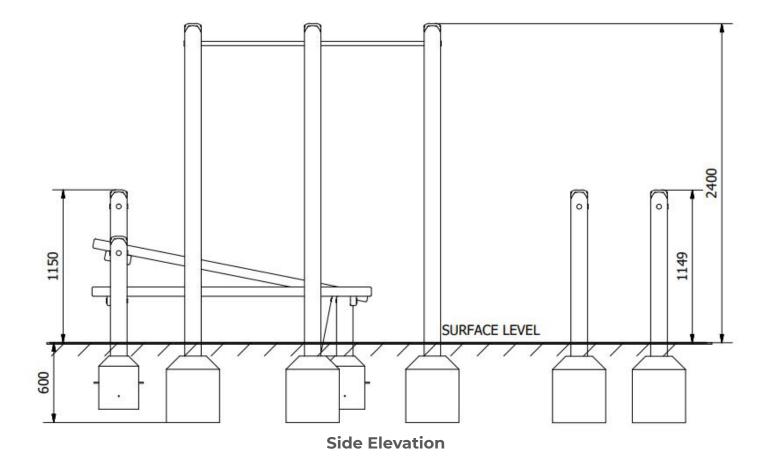

**Surfacing Requirements**: Perimeter L/M: 20m Wetpour/ Fibrefall M<sup>2</sup>: 21, Safagrass Mats M<sup>2</sup>: 21

Minimum User Height: 1400mm Critical Fall Height: 1300mm

**Dimensions of Largest Part**: 3000x125x125mm **Weight of Heaviest Part**: Approx 25.8 kg