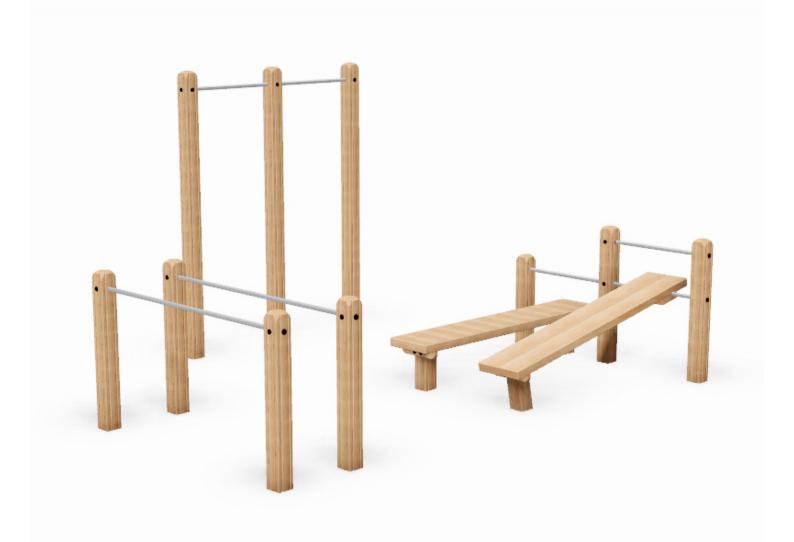

Group Workout: PRO-500-167 (GP7)

**Group Workout:** PRO-500-167 (GP7)

**Description**: Multi function workout station grouping together parallel bars, chin ups and abs bench exercise

units. This product is ideal for areas where space is confined.