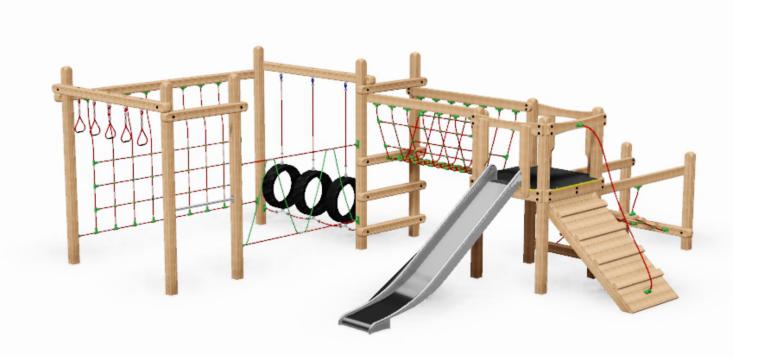

Activity Tower: PRO-500-163

**Activity Tower:** PRO-500-163

**Description**: Our Activity Tower multiplay unit has a wide range of play activities in a compact space. Constructed using our laminated Safalog timbers this unit will have hours of play for years to come.

**Surfacing Requirements**: Perimeter L/M: 31.3 Wetpour/ Fibrefall M<sup>2</sup>: 59.8, Safagrass Mats M<sup>2</sup>: 39

**Recommended User Age**: 3+ Critical Fall Height: 1250mm

Dimensions of Largest Part : 2700x112x112mm Weight of Heaviest Part : Approx 18.4kg