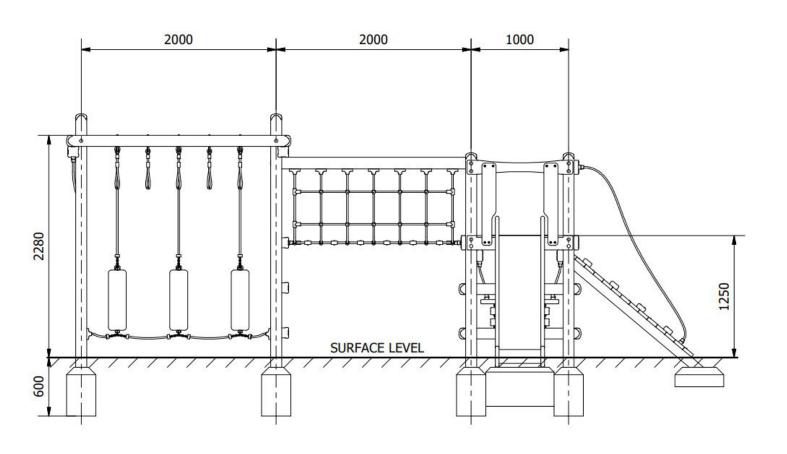

**Surfacing Requirements**: Perimeter L/M: 31.3 Wetpour/ Fibrefall M<sup>2</sup>: 59.8, Safagrass Mats M<sup>2</sup>: 39

**Recommended User Age**: 3+ Critical Fall Height: 1250mm

Dimensions of Largest Part : 2700x112x112mm Weight of Heaviest Part : Approx 18.4kg

Additional information about this product and all the other products we offer can be found on our website www.onlineplaygrounds.co.uk

**Side Elevation** 