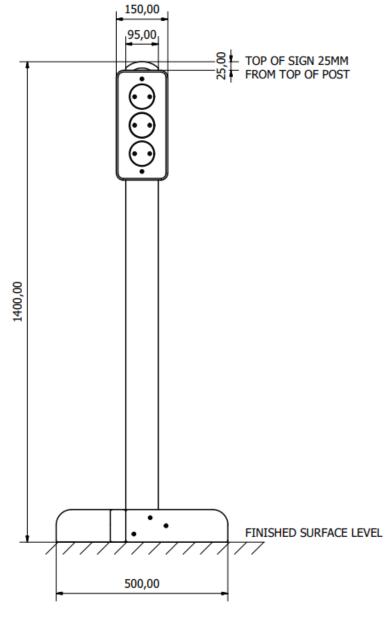

Surfacing Requirements : Perimeter L/M: N/A, Wetpour/ Fibrefall M<sup>2</sup>: N/A, Safagrass Mats M<sup>2</sup>: N/A

| Recommended User Age : 2+                 | Critical Fall Height : N/A           |
|-------------------------------------------|--------------------------------------|
| Dimensions of Largest Part : 1400x95x95mm | Weight of Heaviest Part : Approx 7kg |

+44 (0)1354 638 359

Constructionlin

rpii

ISO 9001 : 2015 REGISTERED

sales@onlineplaygrounds.co.uk

ISO 45001 : 2018 REGISTERED

Side Elevation

www.onlineplaygrounds.co.uk