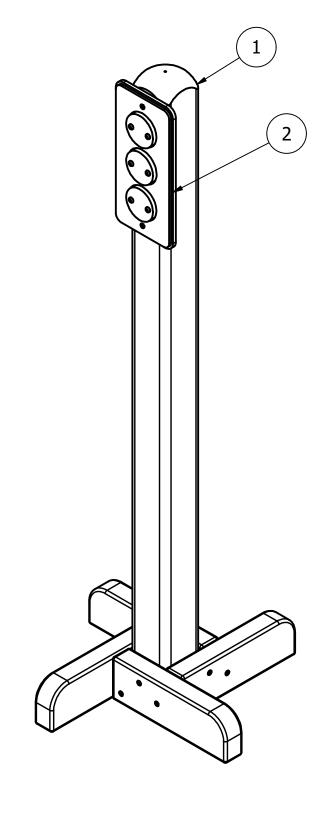

|      | PARTS LIST |             |                                |  |
|------|------------|-------------|--------------------------------|--|
| ITEM | QTY        | PART NUMBER | DESCRIPTION                    |  |
| 1    | 1          | MOD-600-088 | FREESTANDING SINGLE POST FRAME |  |
| 2    | 1          | MOD-600-095 | TRAFFIC LIGHT SIGN             |  |