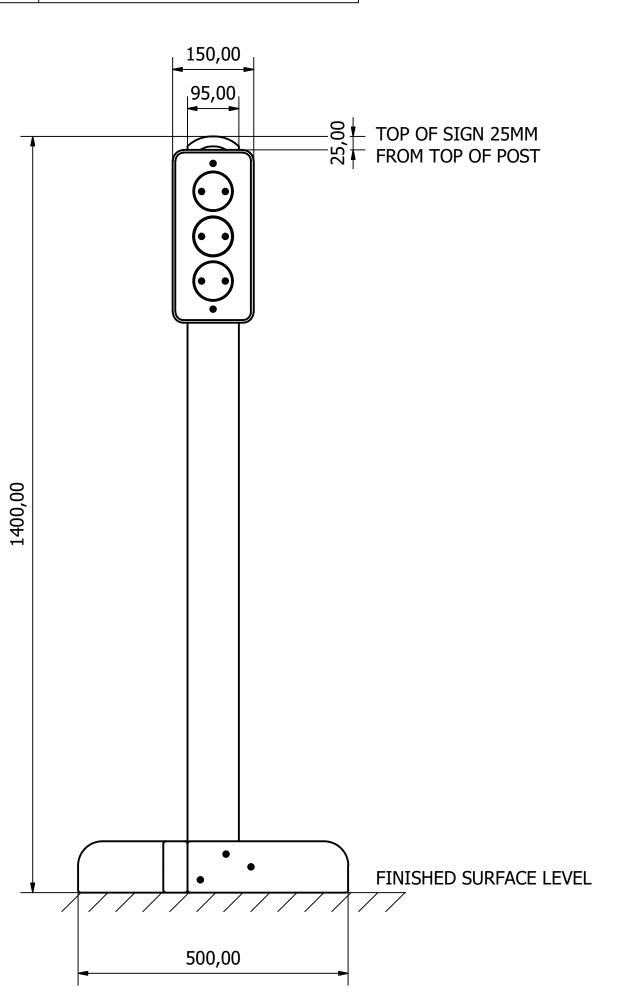

UNLESS OTHERWISE SPECIFIED: DIMENSIONS ARE IN MILLIMETERS TOLERANCES:

LINEAR: ±2MM 1 DECIMAL PLACE: ±0.5MM ANGULAR: ±1°

| L   | Title: | PRO-500-155 |  |
|-----|--------|-------------|--|
| HIS |        |             |  |
|     |        |             |  |

Product Range: Playground Equipment

Date: 27/01/2020 Page:

DO NOT SCALE FROM DRAWING