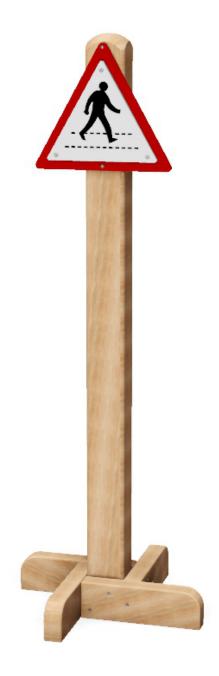

Crossing Play Sign: PRO-500-154

Crossing Play Sign: PRO-500-154

**Description**: Our HDPE crossing play sign on freestanding treated timber post has been designed to teach children road signs while having fun. These signs are a great addition to any trike or scooter track.