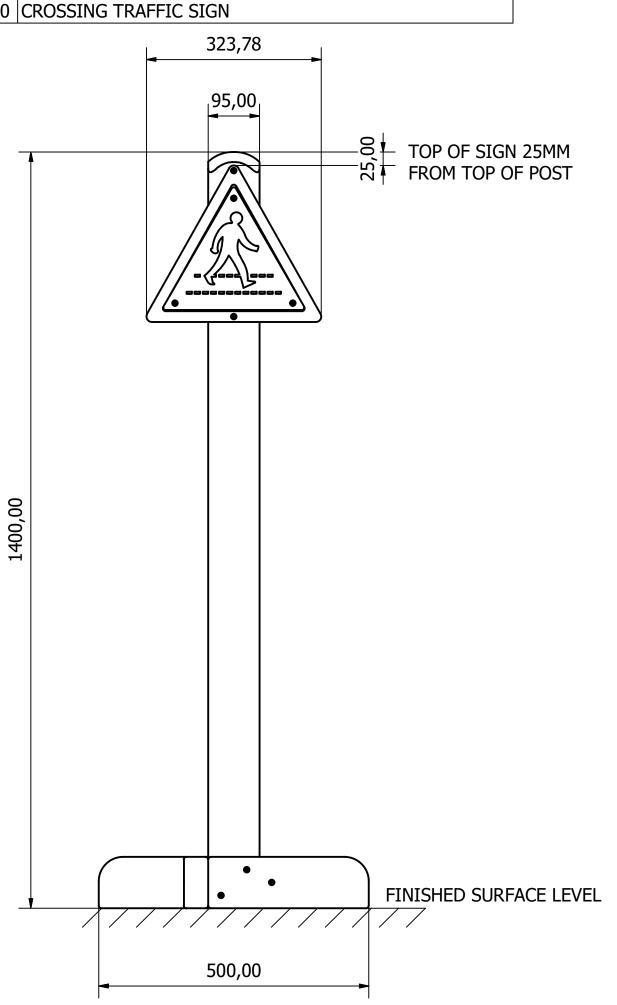

UNLESS OTHERWISE SPECIFIED: DIMENSIONS ARE IN MILLIMETERS TOLERANCES:

LINEAR: ±2MM 1 DECIMAL PLACE: ±0.5MM ANGULAR: ±1° PROPRIETARY AND CONFIDENTIAL

THE INFORMATION CONTAINED IN THIS DRAWING IS THE SOLE PROPERTY OF FENLAND LEISURE PRODUCTS. ANY REPRODUCTION IN PART OR AS A WHOLE WITHOUT THE WRITTEN PERMISSION OF FENLAND LEISURE PRODUCTS IS PROHIBITED.