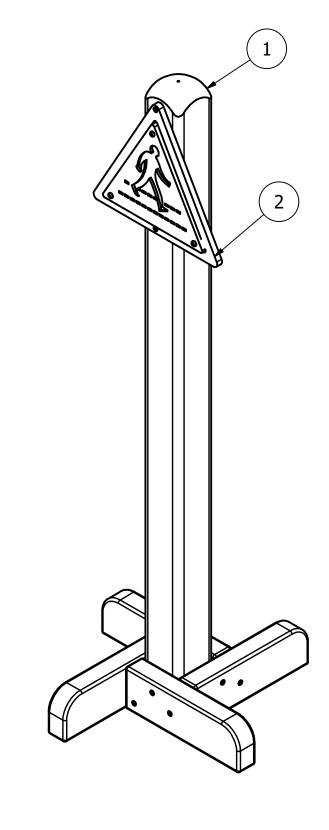

| PARTS LIST |     |             |                                |  |  |  |
|------------|-----|-------------|--------------------------------|--|--|--|
| ITEM       | QTY | PART NUMBER | DESCRIPTION                    |  |  |  |
| 1          | 1   | MOD-600-088 | FREESTANDING SINGLE POST FRAME |  |  |  |
| 2          | 1   | MOD-600-090 | CROSSING TRAFFIC SIGN          |  |  |  |