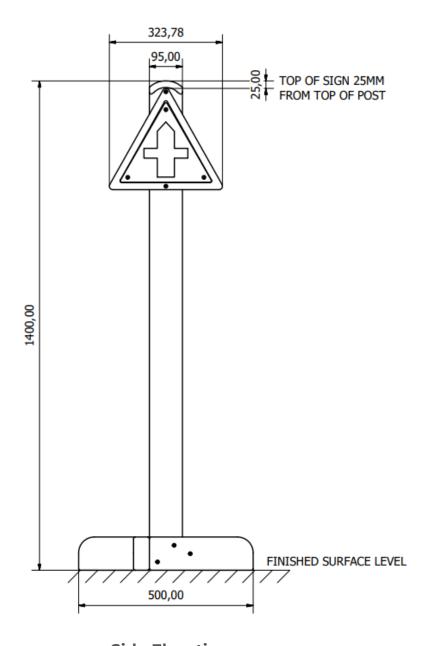

Surfacing Requirements: Perimeter L/M: N/A, Wetpour/ Fibrefall M<sup>2</sup>: N/A, Safagrass Mats M<sup>2</sup>: N/A

Recommended User Age : 2+ Critical Fall Height : N/A

**Dimensions of Largest Part**: 1400x95x95mm **Weight of Heaviest Part**: Approx 7kg

Additional information about this product and all the other products we offer can be found on our website www.onlineplaygrounds.co.uk

**Side Elevation** 