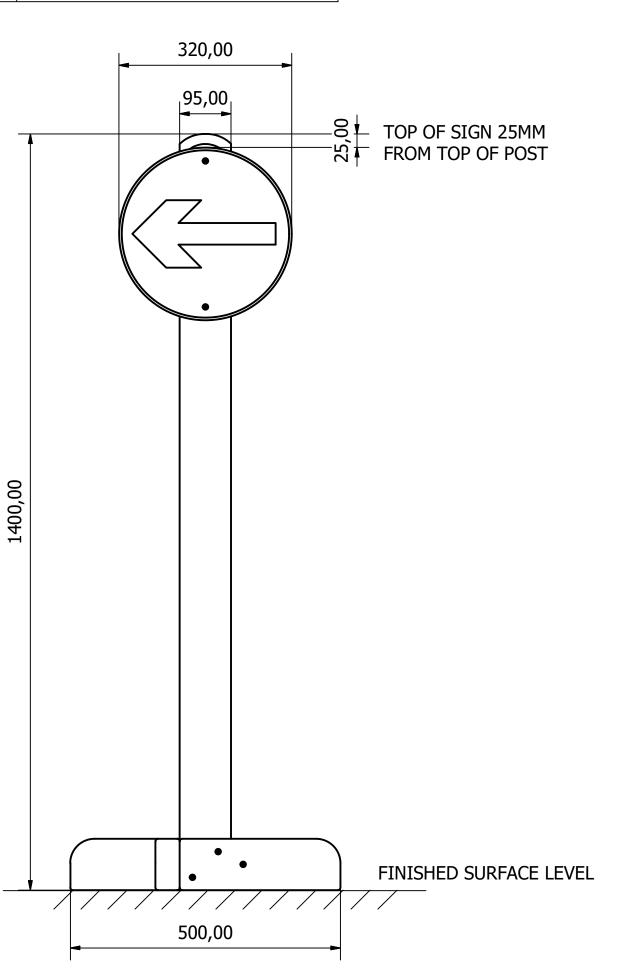

UNLESS OTHERWISE SPECIFIED: DIMENSIONS ARE IN MILLIMETERS TOLERANCES:

LINEAR: ±2MM
1 DECIMAL PLACE: ±0.5MM
ANGULAR: ±1°

PROPRIETARY AND CONFIDENTIAL

THE INFORMATION CONTAINED IN THIS DRAWING IS THE SOLE PROPERTY OF FENLAND LEISURE PRODUCTS. ANY REPRODUCTION IN PART OR AS A WHOLE WITHOUT THE WRITTEN PERMISSION OF FENLAND LEISURE PRODUCTS IS PROHIBITED.