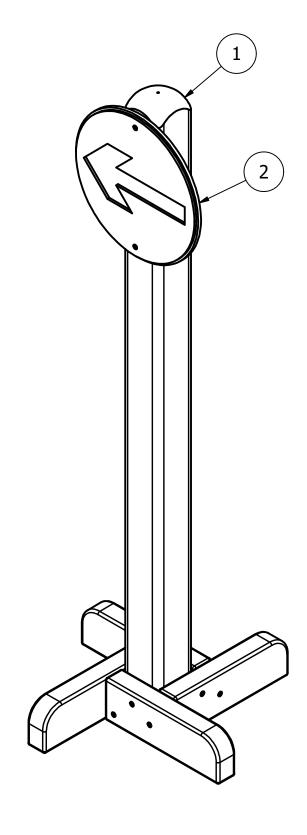

| PARTS LIST |     |             |                                |  |  |
|------------|-----|-------------|--------------------------------|--|--|
| ITEM       | QTY | PART NUMBER | DESCRIPTION                    |  |  |
| 1          | 1   | MOD-600-088 | FREESTANDING SINGLE POST FRAME |  |  |
| 2          | 1   | MOD-600-094 | ONE WAY TRAFFIC SIGN           |  |  |