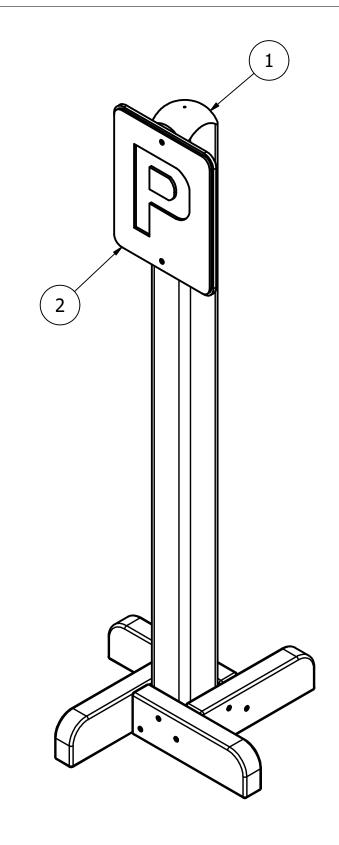

| PARTS LIST |     |             |                                |  |  |
|------------|-----|-------------|--------------------------------|--|--|
| ITEM       | QTY | PART NUMBER | DESCRIPTION                    |  |  |
| 1          | 1   | MOD-600-088 | FREESTANDING SINGLE POST FRAME |  |  |
| 2          | 1   | MOD-600-089 | PARKING SIGN                   |  |  |