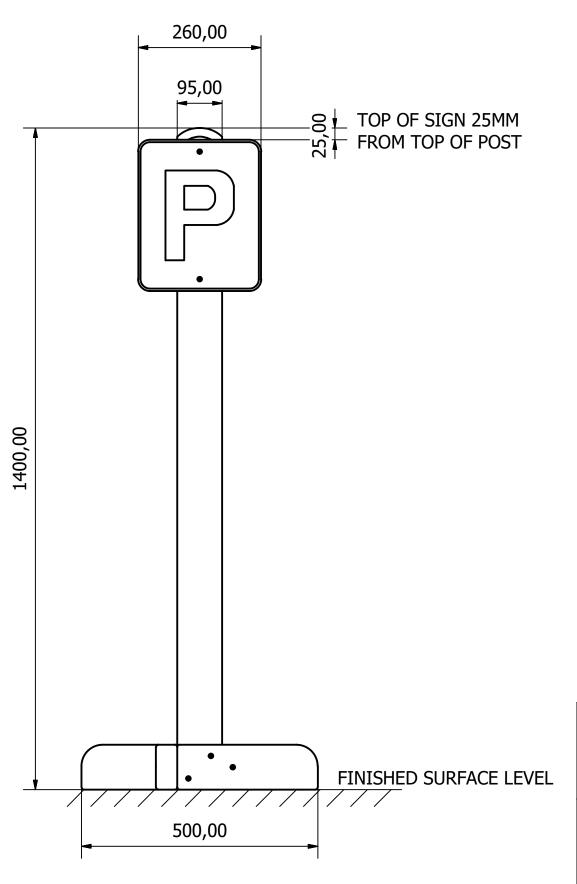

UNLESS OTHERWISE SPECIFIED: DIMENSIONS ARE IN MILLIMETERS TOLERANCES:

LINEAR: ±2MM
1 DECIMAL PLACE: ±0.5MM
ANGULAR: ±1°

PROPRIETARY AND CONFIDENTIAL

THE INFORMATION CONTAINED IN THIS DRAWING IS THE SOLE PROPERTY OF FENLAND LEISURE PRODUCTS. ANY REPRODUCTION IN PART OR AS A WHOLE WITHOUT THE WRITTEN PERMISSION OF FENLAND LEISURE PRODUCTS IS PROHIBITED.