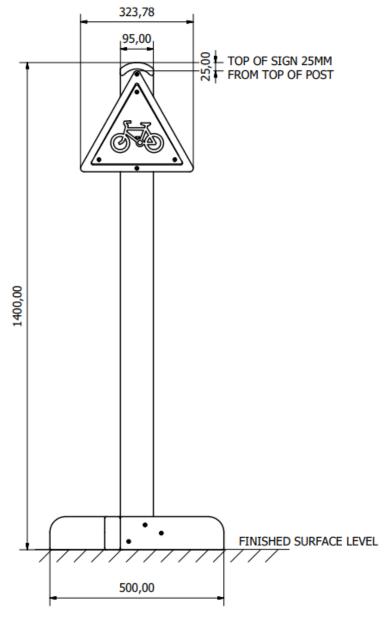

Surfacing Requirements : Perimeter L/M: N/A, Wetpour/ Fibrefall M<sup>2</sup>: N/A, Safagrass Mats M<sup>2</sup>: N/A

| Recommended User Age : 2+                 | Critical Fall Height : N/A           |
|-------------------------------------------|--------------------------------------|
| Dimensions of Largest Part : 1400x95x95mm | Weight of Heaviest Part : Approx 7kg |

+44 (0)1354 638 359

Constructionlin

rpii

ISO 9001 : 2015 REGISTERED

sales@onlineplaygrounds.co.uk

150 45001 : 2018 REGISTERED

**Side Elevation** 

www.onlineplaygrounds.co.uk