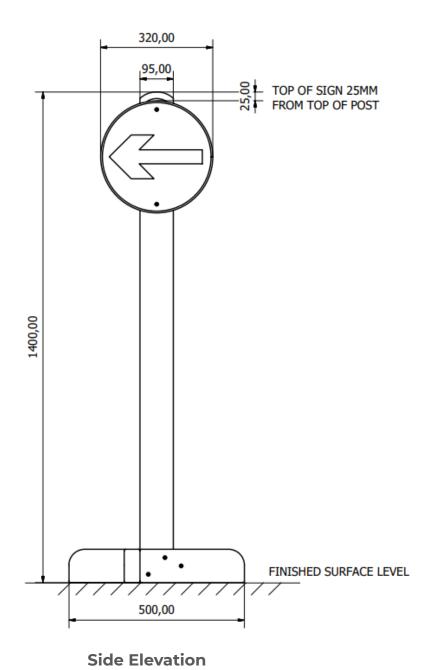

Surfacing Requirements: Perimeter L/M: N/A, Wetpour/ Fibrefall M<sup>2</sup>: N/A, Safagrass Mats M<sup>2</sup>: N/A

Recommended User Age : 2+ Critical Fall Height : N/A

**Dimensions of Largest Part**: 1400x95x95mm **Weight of Heaviest Part**: Approx 7kg