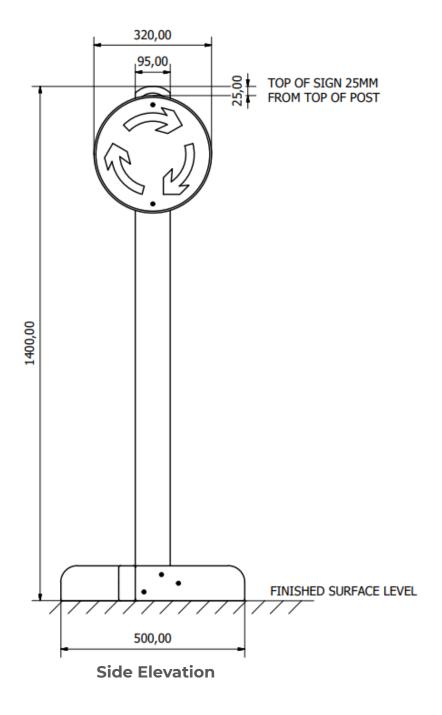

Surfacing Requirements : Perimeter L/M: N/A, Wetpour/ Fibrefall M<sup>2</sup>: N/A, Safagrass Mats M<sup>2</sup>: N/A

| Recommended User Age : 2+                 | Critical Fall Height : N/A           |
|-------------------------------------------|--------------------------------------|
| Dimensions of Largest Part : 1400x95x95mm | Weight of Heaviest Part : Approx 7kg |