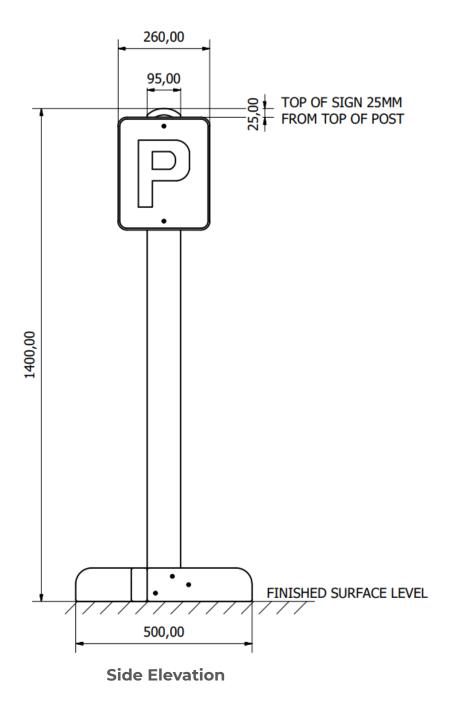

Surfacing Requirements: Perimeter L/M: N/A, Wetpour/ Fibrefall M<sup>2</sup>: N/A, Safagrass Mats M<sup>2</sup>: N/A

Recommended User Age : 2+ Critical Fall Height : N/A

This product complies to: BS EN 1176-1\_2017