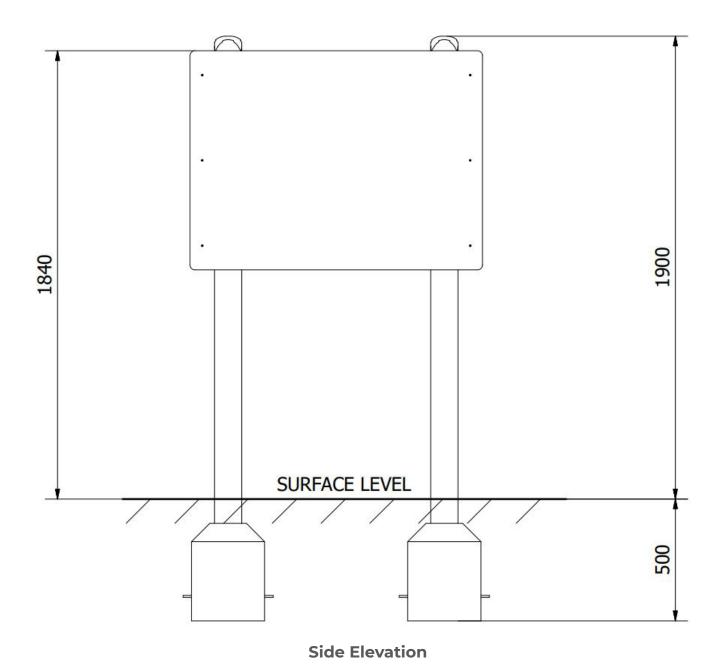

Indicator Signage: PRO-500-148

Indicator Signage: PRO-500-148

**Description**: Our fitness trail indicator sign has been designed using our pressure treated timber.

Surfacing Requirements: Perimeter L/M: N/A, Wetpour/ Fibrefall M<sup>2</sup>: N/A, Safagrass Mats M<sup>2</sup>: N/A

Minimum User Height: N/A Critical Fall Height: N/A

This product complies to: BS EN 11630

This product is for outdoor use only and must not be installed indoors. Children using the equipment must be supervised at all times.