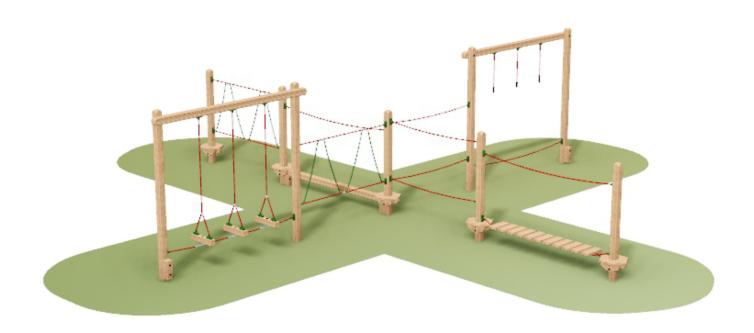

Mauna Loa Trim Trail: PRO-500-135

Mauna Loa Trim Trail: PRO-500-135

**Description**: Our compact Mauna Loa Trim Trail is ideal for those more compact areas. Manufactured using our laminated Safalog timbers, steel cored rope and HDPE panels to create a challenging experience.