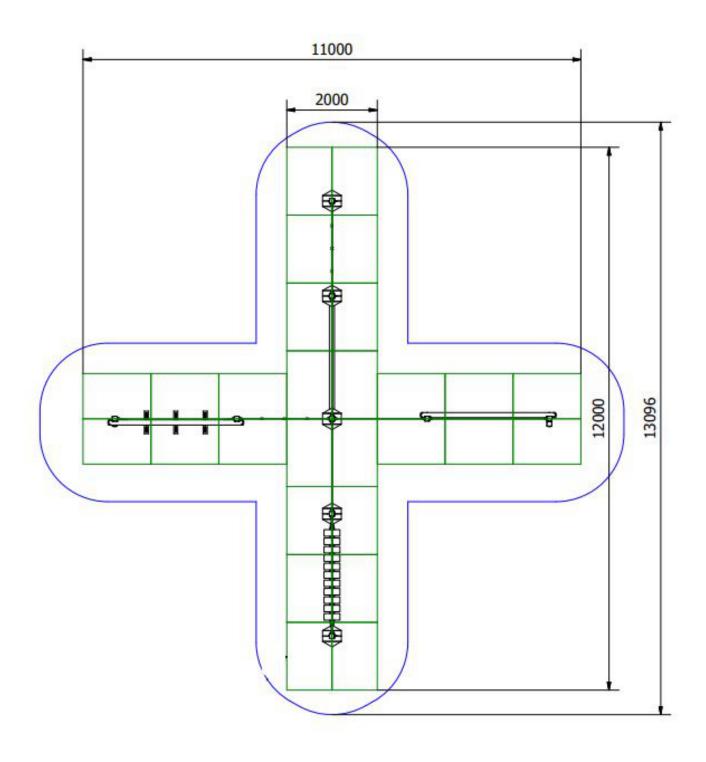

**Surfacing Requirements**: Perimeter L/M: 46 Wetpour/ Fibrefall M<sup>2</sup>: 42, Safagrass Mats M<sup>2</sup>: 42

**Recommended User Age**: 3+ **Critical Fall Height**: <600mm

Dimensions of Largest Part: 3300x112x112mm Weight of Heaviest Part: Approx 22.44 kg