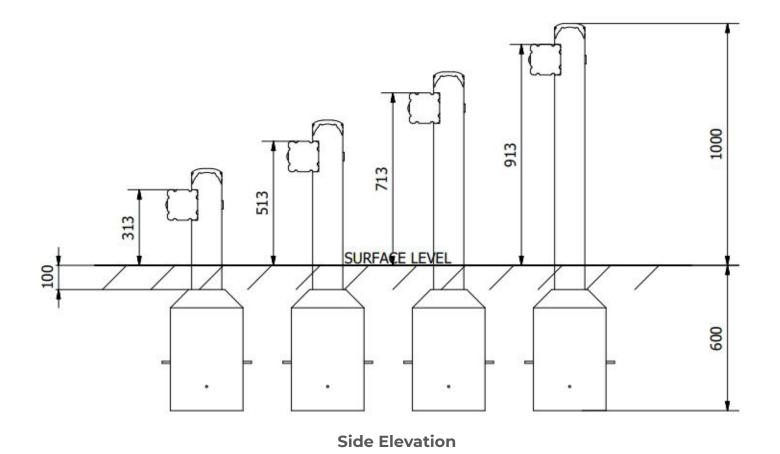

Minimum User Height: 1400mm Critical Fall Height: 1000mm

This product complies to: BS EN 11630

This product is for outdoor use only and must not be installed indoors. Children using the equipment must be supervised at all times.