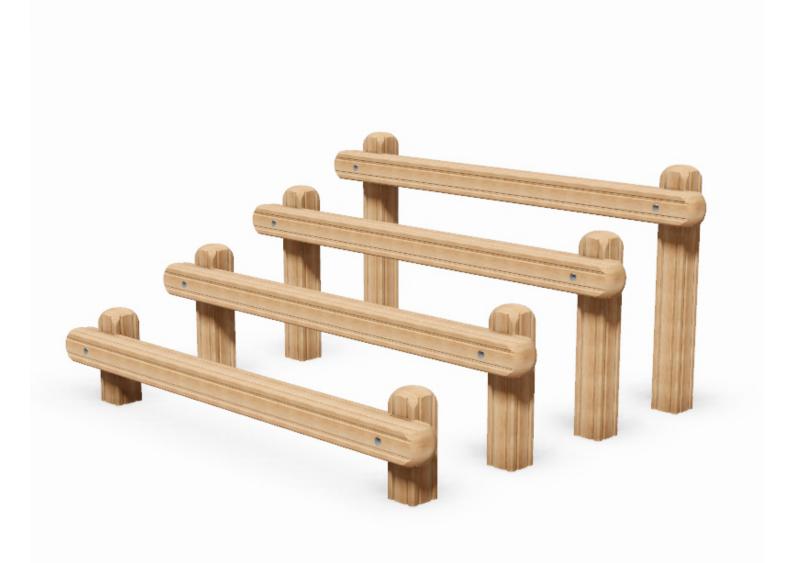

**Run & Leap:** PRO-500-128 (FC9)

Description: Run, balance and leap is all you have to do! on our run & leap adult fitness trail unit.,

manufactured from our Safalog laminated timber.

**Surfacing Requirements**: Perimeter L/M: 14m Wetpour/ Fibrefall M<sup>2</sup>: 12, Safagrass Mats M<sup>2</sup>: 12