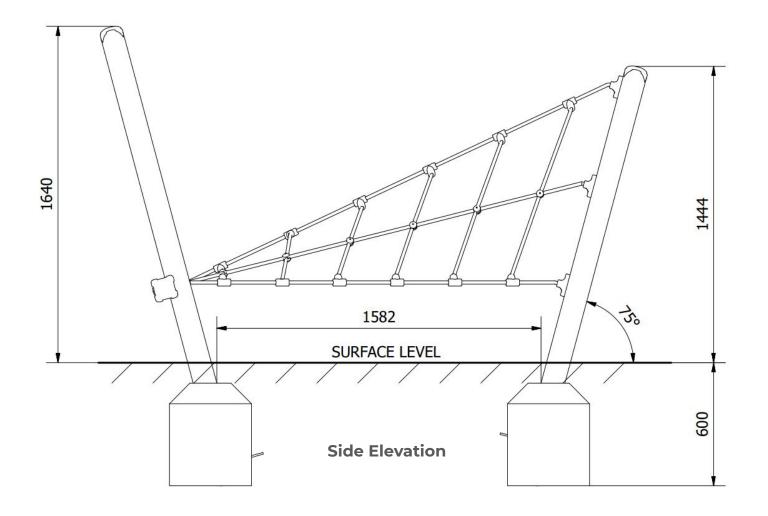

Twist Traverse: PRO-500-108

Twist Traverse: PRO-500-108

**Description**: A Twist Traverse trim trail station designed and manufactured our Safalog laminated timber

and 16mm steel core combination rope.

**Surfacing Requirements**: Perimeter L/M: 16.4 Wetpour/ Fibrefall M<sup>2</sup>: 18.4, Safagrass Mats M<sup>2</sup>: 13.5

**Recommended User Age**: 3+ **Critical Fall Height**: <1400mm

This product complies to : BS EN 1176-1\_2017

This product is for outdoor use only and must not be installed indoors. Children using the equipment must be supervised at all times.