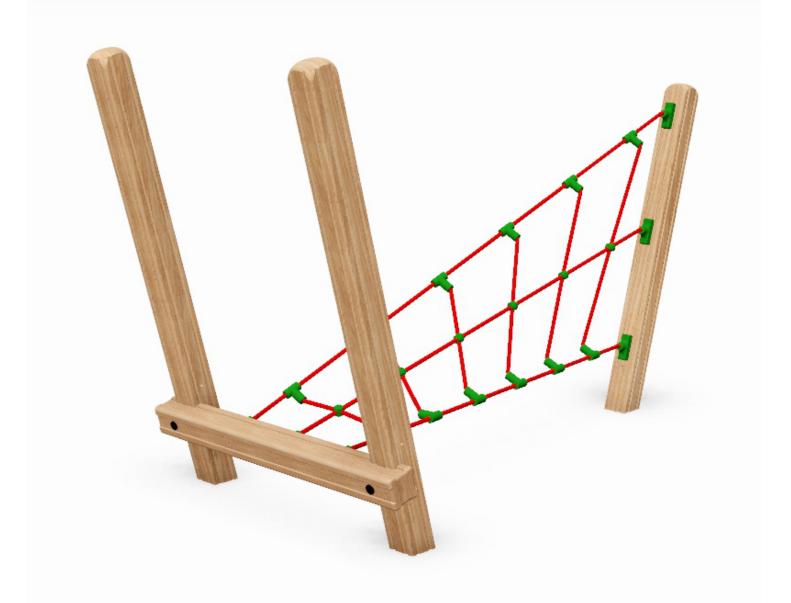

Twist Traverse: PRO-500-108

Twist Traverse: PRO-500-108

**Description**: A Twist Traverse trim trail station designed and manufactured our Safalog laminated timber

and 16mm steel core combination rope.

**Surfacing Requirements**: Perimeter L/M: 16.4 Wetpour/ Fibrefall M<sup>2</sup>: 18.4, Safagrass Mats M<sup>2</sup>: 13.5