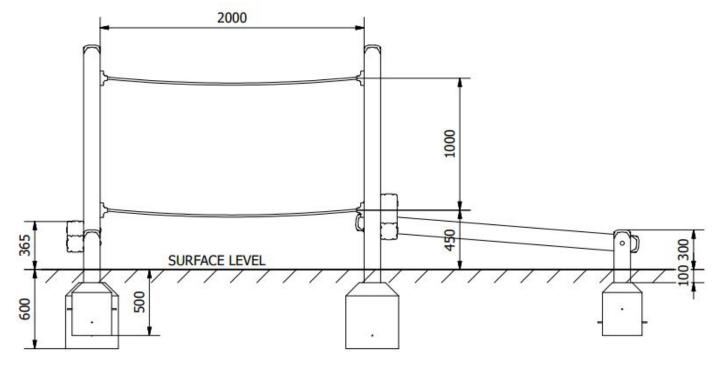

Surfacing Requirements : Perimeter L/M: 27 Wetpour/ Fibrefall M<sup>2</sup>: 30, Safagrass Mats M<sup>2</sup>: 30

| Recommended User Age : 3+                   | Critical Fall Height : <600mm            |
|---------------------------------------------|------------------------------------------|
| Dimensions of Largest Part : 2300x125x125mm | Weight of Heaviest Part : Approx 19.8 kg |

+44 (0)1354 638 359

Constructionlin

rpii

ISO 9001 : 2015 REGISTERED

sales@onlineplaygrounds.co.uk

150 45001 : 2018 REGISTERED

**Side Elevation** 

+44 (0)1354 638 359