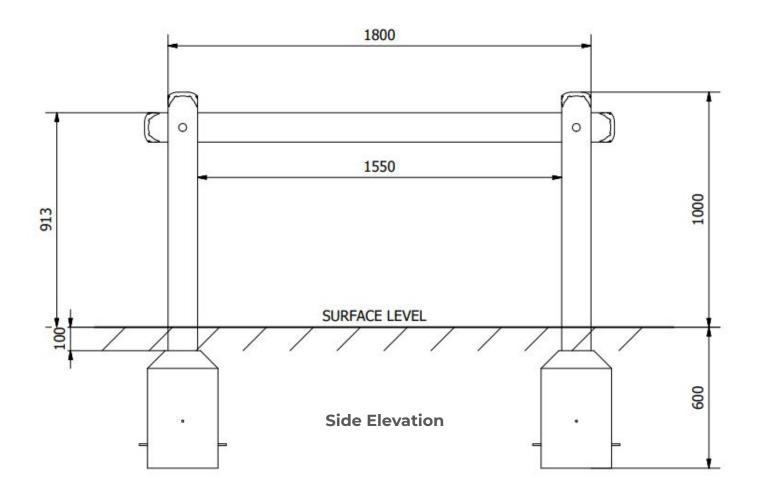

**Surfacing Requirements**: Perimeter L/M: 12m Wetpour/ Fibrefall M<sup>2</sup>: 9, Safagrass Mats M<sup>2</sup>: 9

Minimum User Height: 1400mm Critical Fall Height: 1000mm

**Dimensions of Largest Part**: 2000x125x125mm **Weight of Heaviest Part**: Approx 17.2 kg