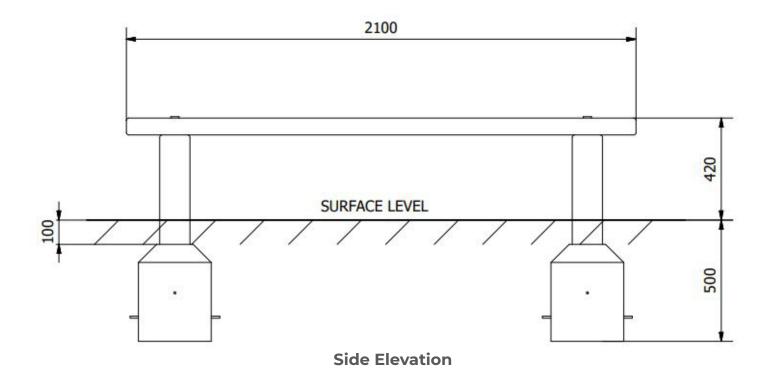

Minimum User Height: 1400mm Critical Fall Height: 420mm

**Dimensions of Largest Part**: 2100x195x70mm **Weight of Heaviest Part**: Approx 17 kg

This product complies to: BS EN 11630

This product is for outdoor use only and must not be installed indoors. Children using the equipment must be supervised at all times.